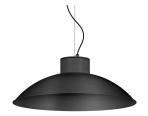

### **Colour options**

Lampshade and aluminium body podwer painted with textured finish.

Body and lampshade made of aluminium coated with polyester powder along with C4 treatment for corrosion resistance to guarantee further durability. Textured paint finish. Different RAL colour finishes available under request. C5-M special coating for highly corrosive environments is available under request.

### Available standard colours

04: RAL 7016 Anthracite Grey

01: RAL 9010 Pure White textured

07: RAL 9006 White Aluminium textured

02: RAL 9005 Jet Black textured

80: Corten