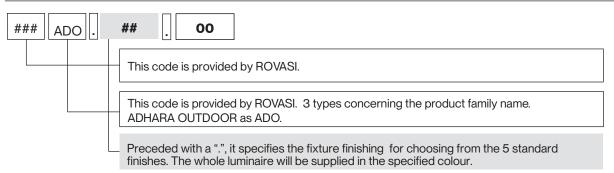

# **REFERENCE COMPOSITION**

### Structure of a standard reference:

### **Product Section**