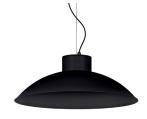

### Available standard colours

04: RAL 7016 Anthracite Grey

01: RAL 9010 Pure White textured

07: RAL 9006 White Aluminium textured

02: RAL 9005 Jet Black textured

80: Corten