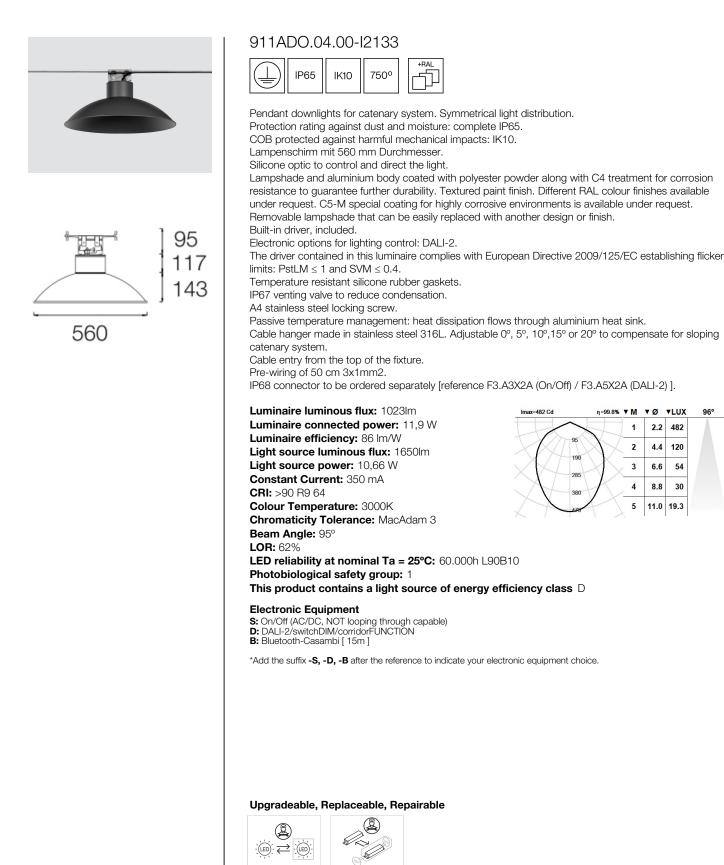

## ADHARA OUTDOOR

IP65 Pendant downlights

### **Colour options**

Lampshade and aluminium body podwer painted with textured finish.

Body and lampshade made of aluminium coated with polyester powder along with C4 treatment for corrosion resistance to guarantee further durability. Textured paint finish. Different RAL colour finishes available under request. C5-M special coating for highly corrosive environments is available under request.