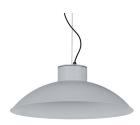

### **Colour options**

Lampshade and aluminium body podwer painted with textured finish.

Body and lampshade made of aluminium coated with polyester powder along with C4 treatment for corrosion resistance to guarantee further durability. Textured paint finish. Different RAL colour finishes available under request. C5-M special coating for highly corrosive environments is available under request.

### Available standard colours

04: RAL 7016 Anthracite Grey

01: RAL 9010 Pure White textured

07: RAL 9006 White Aluminium textured

02: RAL 9005 Jet Black textured

80: Corten