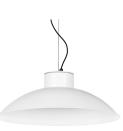

### **Colour options**

Lampshade and aluminium body podwer painted with textured finish.

Body and lampshade made of aluminium coated with polyester powder along with C4 treatment for corrosion resistance to guarantee further durability. Textured paint finish. Different RAL colour finishes available under request. C5-M special coating for highly corrosive environments is available under request.

### Available standard colours

04: RAL 7016 Anthracite Grey

01: RAL 9010 Pure White textured

07: RAL 9006 White Aluminium textured

02: RAL 9005 Jet Black textured

80: Corten