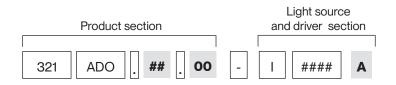

# **REFERENCE COMPOSITION**

### Structure of a standard reference:

### **Product Section**

### Light source and driver section

| -   ### A |                                                                                                                                     |
|-----------|-------------------------------------------------------------------------------------------------------------------------------------|
|           | This code is provided by ROVASI. It gives information about the driver location.                                                    |
|           | I: built-in                                                                                                                         |
|           |                                                                                                                                     |
|           | This code is provided by ROVASI. It refers to the light source.                                                                     |
|           | Electronic equipment options to choose as detailed in the data sheet.<br>S: On/Off<br>D: DALI-2/switchDIM<br>B: Bluetooth- Casambi. |