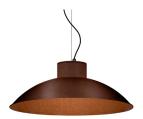

### Available standard colours

04: RAL 7016 Anthracite Grey

01: RAL 9010 Pure White textured

07: RAL 9006 White Aluminium textured

02: RAL 9005 Jet Black textured

80: Corten