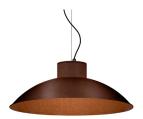

## **ADHARA OUTDOOR 900**

IP65 Pendant downlights for catenary systems

# ADHARA OUTDOOR

IP65 Pendant downlights

#### **Colour options**

Lampshade and aluminium body podwer painted with textured finish.

Body and lampshade made of aluminium coated with polyester powder along with C4 treatment for corrosion resistance to guarantee further durability. Textured paint finish. Different RAL colour finishes available under request. C5-M special coating for highly corrosive environments is available under request.

#### Available standard colours

04: RAL 7016 Anthracite Grey

01: RAL 9010 Pure White textured

07: RAL 9006 White Aluminium textured

02: RAL 9005 Jet Black textured

80: Corten