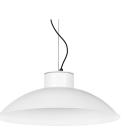

## **ADHARA OUTDOOR 900**

IP65 Pendant downlights for catenary systems

# ADHARA OUTDOOR

IP65 Pendant downlights

#### **Colour options**

Lampshade and aluminium body podwer painted with textured finish.

Body and lampshade made of aluminium coated with polyester powder along with C4 treatment for corrosion resistance to guarantee further durability. Textured paint finish. Different RAL colour finishes available under request. C5-M special coating for highly corrosive environments is available under request.

#### Available standard colours

04: RAL 7016 Anthracite Grey

01: RAL 9010 Pure White textured

07: RAL 9006 White Aluminium textured

02: RAL 9005 Jet Black textured

80: Corten