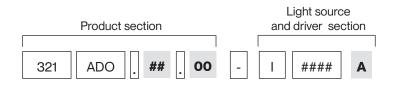

# **REFERENCE COMPOSITION**

#### Structure of a standard reference:

#### **Product Section**

#### Light source and driver section

| -   ### A |                                                                                                                                     |
|-----------|-------------------------------------------------------------------------------------------------------------------------------------|
|           | This code is provided by ROVASI. It gives information about the driver location.                                                    |
|           | I: built-in                                                                                                                         |
|           |                                                                                                                                     |
|           | This code is provided by ROVASI. It refers to the light source.                                                                     |
|           | Electronic equipment options to choose as detailed in the data sheet.<br>S: On/Off<br>D: DALI-2/switchDIM<br>B: Bluetooth- Casambi. |