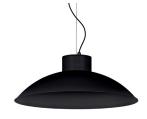

## **ADHARA OUTDOOR 900**

IP65 Pendant downlights for catenary systems

# ADHARA OUTDOOR

IP65 Pendant downlights

#### **Colour options**

Lampshade and aluminium body podwer painted with textured finish.

Body and lampshade made of aluminium coated with polyester powder along with C4 treatment for corrosion resistance to guarantee further durability. Textured paint finish. Different RAL colour finishes available under request. C5-M special coating for highly corrosive environments is available under request.

#### Available standard colours

04: RAL 7016 Anthracite Grey

01: RAL 9010 Pure White textured

07: RAL 9006 White Aluminium textured

02: RAL 9005 Jet Black textured

80: Corten