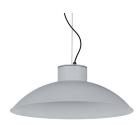

## **ADHARA OUTDOOR 900**

IP65 Pendant downlights for catenary systems

# ADHARA OUTDOOR

IP65 Pendant downlights

#### **Colour options**

Lampshade and aluminium body podwer painted with textured finish.

Body and lampshade made of aluminium coated with polyester powder along with C4 treatment for corrosion resistance to guarantee further durability. Textured paint finish. Different RAL colour finishes available under request. C5-M special coating for highly corrosive environments is available under request.

#### Available standard colours

04: RAL 7016 Anthracite Grey

01: RAL 9010 Pure White textured

07: RAL 9006 White Aluminium textured

02: RAL 9005 Jet Black textured

80: Corten