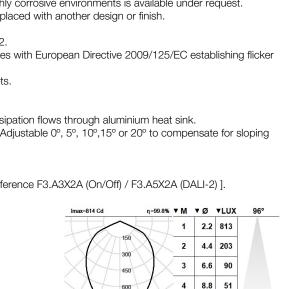

## **ADHARA OUTDOOR 900**



IP65 Pendant downlights for catenary systems



#### Upgradeable, Replaceable, Repairable



Note

5 years guarantee

LED technology and performance data are constantly changing. Current details should therefore be checked with ROVASI in order to ensure that it is still the most up to date reference. Updated data will be supplied on request. [Last revised on 07.07.2025]

BSI Cert ISO 9001:2015 - nºFM 39346 BSI Cert ISO 14001:2015 - nºEMS 554685

#### **ROVASI S.L.**

Pol. Ind. La Gavarra

Spain

08540 Centelles | Barcelona

### Ronda de la Font Grossa, 15

Contact T. +34 93 881 35 12 T. +34 93 881 37 13

info@rovasi.com www.rovasi.com

### 911ADO.04.00-I2135



5 11.0 33

# ADHARA OUTDOOR

IP65 Pendant downlights



#### **Colour options**

Lampshade and aluminium body podwer painted with textured finish.

Body and lampshade made of aluminium coated with polyester powder along with C4 treatment for corrosion resistance to guarantee further durability. Textured paint finish. Different RAL colour finishes available under request. C5-M special coating for highly corrosive environments is available under request.

#### Available standard colours



04: RAL 7016 Anthracite Grey



01: RAL 9010 Pure White textured



07: RAL 9006 White Aluminium textured



02: RAL 9005 Jet Black textured



80: Corten



#### ROVASI S.L.

Ronda de la Font Grossa, 15 Pol. Ind. La Gavarra 08540 Centelles | Barcelona Spain

#### Contact

T. +34 93 881 35 12 T. +34 93 8