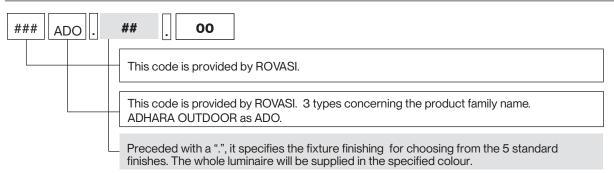

inish.

Body and lampshade made of aluminium coated with polyester powder along with C4 treatment for corrosion resistance to guarantee further durability. Textured paint finish. Different RAL colour finishes available under request. C5-M special coating for highly corrosive environments is available under request.

#### Available standard colours



04: RAL 7016 Anthracite Grey



01: RAL 9010 Pure White textured



07: RAL 9006 White Aluminium textured



02: RAL 9005 Jet Black textured



80: Corten



#### ROVASI S.L.

Ronda de la Font Grossa, 15 Pol. Ind. La Gavarra 08540 Centelles | Barcelona Spain

#### Contact

T. +34 93 881 35 12 T. +34 93 881 37 13

info@rovasi.com www.rovasi.com

# **REFERENCE COMPOSITION**



#### Structure of a standard reference:



#### **Product Section**



#### Light source and driver section

| -   ### A |                                                                                                                                     |
|-----------|-------------------------------------------------------------------------------------------------------------------------------------|
|           | This code is provided by ROVASI. It gives information about the driver location.                                                    |
|           | I: built-in                                                                                                                         |
|           |                                                                                                                                     |
|           | This c