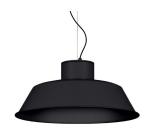

# **CAPELLA OUTDOOR**

IP65 Pendant downlights

### Available standard colours

04: RAL 7016 Anthracite Grey

01: RAL 9010 Pure White textured

07: RAL 9006 White Aluminium textured

02: RAL 9005 Jet Black textured

80: Corten