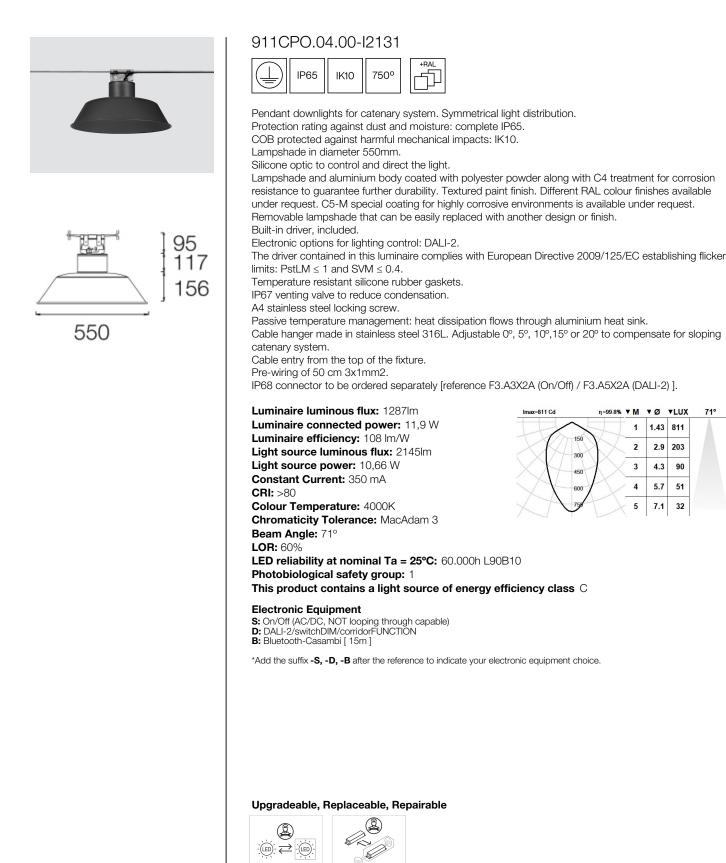

# **CAPELLA OUTDOOR**

IP65 Pendant downlights

### **Colour options**

Lampshade and aluminium body podwer painted with textured finish.

Body and lampshade made of aluminium coated with polyester powder along with C4 treatment for corrosion resistance to guarantee further durability. Textured paint finish. Different RAL colour finishes available under request. C5-M special coating for highly corrosive environments is available under request.

### Available standard colours

04: RAL 7016 Anthracite Grey

01: RAL 9010 Pure White textured

07: RAL 9006 White Aluminium textured

02: RAL 9005 Jet Black textured

80: Corten