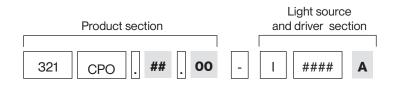

# **REFERENCE COMPOSITION**

### Structure of a standard reference:

### **Product Section**

### Light source and driver section

| - I ### A | This code is provided by ROVASI. It gives information about the driver location.<br>I: built-in                                     |
|-----------|-------------------------------------------------------------------------------------------------------------------------------------|
|           | This code is provided by ROVASI. It refers to the light source.                                                                     |
|           | Electronic equipment options to choose as detailed in the data sheet.<br>S: On/Off<br>D: DALI-2/switchDIM<br>B: Bluetooth- Casambi. |