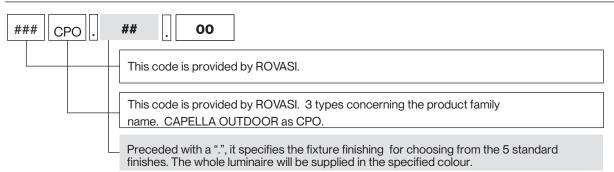

inted with textured finish.

Body and lampshade made of aluminium coated with polyester powder along with C4 treatment for corrosion resistance to guarantee further durability. Textured paint finish. Different RAL colour finishes available under request. C5-M special coating for highly corrosive environments is available under request.

### Available standard colours



04: RAL 7016 Anthracite Grey



01: RAL 9010 Pure White textured



07: RAL 9006 White Aluminium textured



02: RAL 9005 Jet Black textured



80: Corten

### ROVASI S.L.

Ronda de la Font Grossa, 15 Pol. Ind. La Gavarra 08540 Centelles | Barcelona Spain

T. +34 93 881 35 12 T. +34 93 881 37 13 info@rovasi.com www.rovasi.com

# **REFERENCE COMPOSITION**



### Structure of a standard reference:



### **Product Section**



### Light source and driver section

| - I ### A | This code is provided by ROVASI. It gives information about the driver location.<br>I: built-in                                     |
|-----------|-------------------------------------------------------------------------------------------------------------------------------------|
|           | This code is provided by ROVASI. It refers to the light source.                                                                     |
|           | Electronic equipment options to choose as detailed in the data sheet.<br>S: On/Off<br>D: DALI-2/switchDIM<br>B: Bluetooth- Casambi. |

#### ROVASI S.L.

Ronda de la Font Grossa, 15 Pol. Ind. La Gavarra 08540 Centelles | Barcelona Spain

T. +34 93 881 35 12 T. +34 93 881 37 13 info@rovasi.com www.rovasi