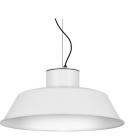

# **CAPELLA OUTDOOR**

IP65 Pendant downlights

### **Colour options**

Lampshade and aluminium body podwer painted with textured finish.

Body and lampshade made of aluminium coated with polyester powder along with C4 treatment for corrosion resistance to guarantee further durability. Textured paint finish. Different RAL colour finishes available under request. C5-M special coating for highly corrosive environments is available under request.

### Available standard colours

04: RAL 7016 Anthracite Grey

01: RAL 9010 Pure White textured

07: RAL 9006 White Aluminium textured

02: RAL 9005 Jet Black textured

80: Corten