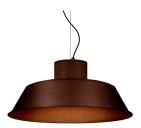

# **CAPELLA OUTDOOR**

IP65 Pendant downlights

### Available standard colours

04: RAL 7016 Anthracite Grey

01: RAL 9010 Pure White textured

07: RAL 9006 White Aluminium textured

02: RAL 9005 Jet Black textured

80: Corten