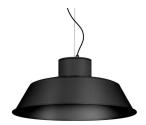

# **CAPELLA OUTDOOR**

IP65 Pendant downlights

### **Colour options**

Lampshade and aluminium body podwer painted with textured finish.

Body and lampshade made of aluminium coated with polyester powder along with C4 treatment for corrosion resistance to guarantee further durability. Textured paint finish. Different RAL colour finishes available under request. C5-M special coating for highly corrosive environments is available under request.

### Available standard colours

04: RAL 7016 Anthracite Grey

01: RAL 9010 Pure White textured

07: RAL 9006 White Aluminium textured

02: RAL 9005 Jet Black textured

80: Corten