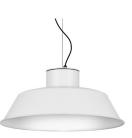

### **Colour options**

Lampshade and aluminium body podwer painted with textured finish.

Body and lampshade made of aluminium coated with polyester powder along with C4 treatment for corrosion resistance to guarantee further durability. Textured paint finish. Different RAL colour finishes available under request. C5-M special coating for highly corrosive environments is available under request.

### Available standard colours

04: RAL 7016 Anthracite Grey

01: RAL 9010 Pure White textured

07: RAL 9006 White Aluminium textured

02: RAL 9005 Jet Black textured

80: Corten