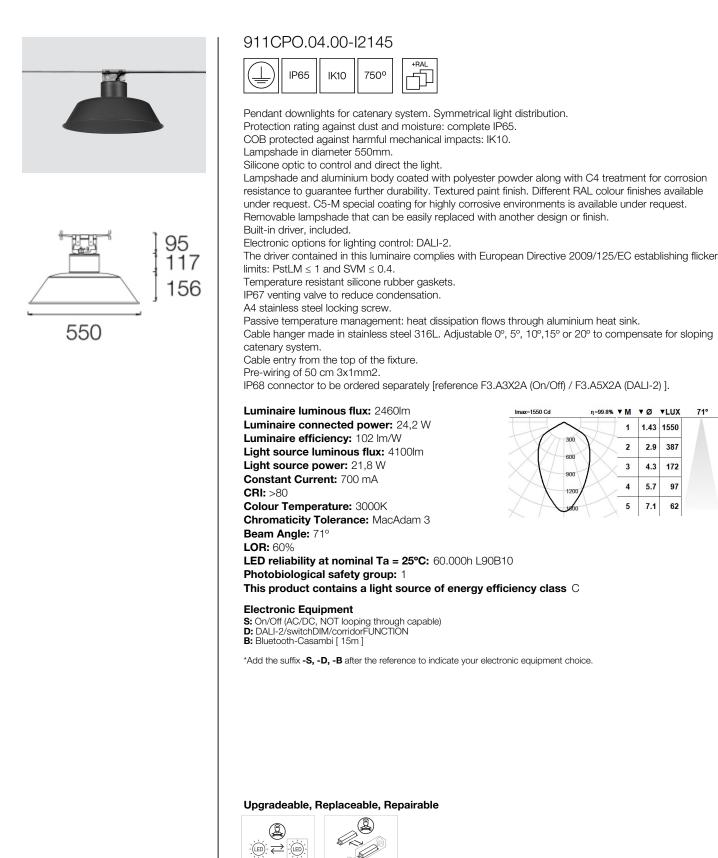

### **Colour options**

Lampshade and aluminium body podwer painted with textured finish.

Body and lampshade made of aluminium coated with polyester powder along with C4 treatment for corrosion resistance to guarantee further durability. Textured paint finish. Different RAL colour finishes available under request. C5-M special coating for highly corrosive environments is available under request.

### Available standard colours

04: RAL 7016 Anthracite Grey

01: RAL 9010 Pure White textured

07: RAL 9006 White Aluminium textured

02: RAL 9005 Jet Black textured

80: Corten