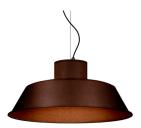

### **Colour options**

Lampshade and aluminium body podwer painted with textured finish.

Body and lampshade made of aluminium coated with polyester powder along with C4 treatment for corrosion resistance to guarantee further durability. Textured paint finish. Different RAL colour finishes available under request. C5-M special coating for highly corrosive environments is available under request.

### Available standard colours

04: RAL 7016 Anthracite Grey

01: RAL 9010 Pure White textured

07: RAL 9006 White Aluminium textured

02: RAL 9005 Jet Black textured

80: Corten