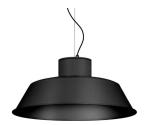

### **Colour options**

Lampshade and aluminium body podwer painted with textured finish.

Body and lampshade made of aluminium coated with polyester powder along with C4 treatment for corrosion resistance to guarantee further durability. Textured paint finish. Different RAL colour finishes available under request. C5-M special coating for highly corrosive environments is available under request.

### Available standard colours

04: RAL 7016 Anthracite Grey

01: RAL 9010 Pure White textured

07: RAL 9006 White Aluminium textured

02: RAL 9005 Jet Black textured

80: Corten