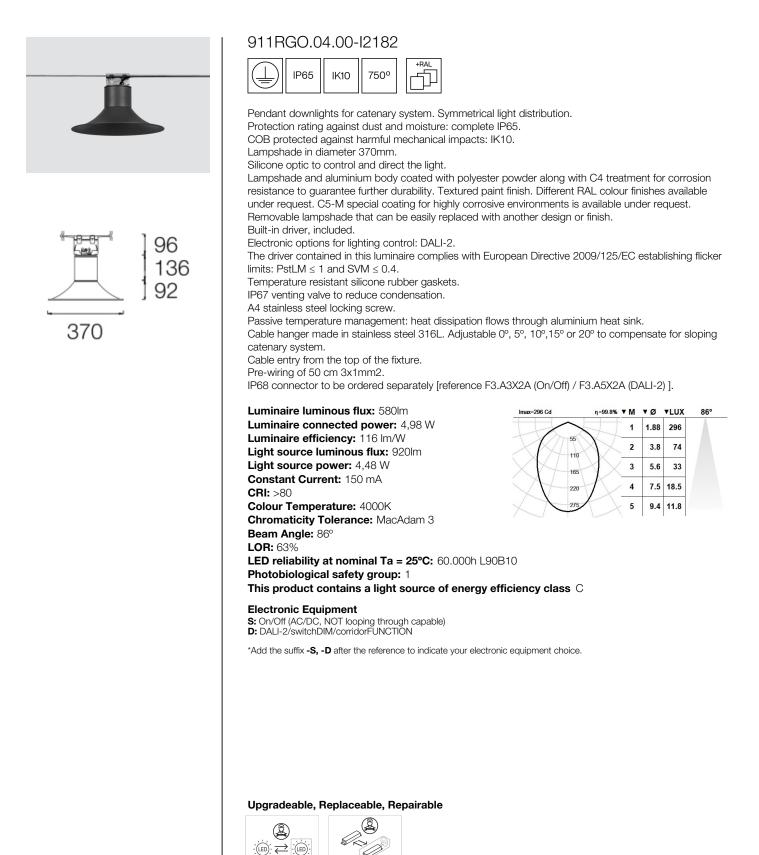

### **RIGEL OUTDOOR 900**





Note

5 years guarantee

LED technology and performance data are constantly changing. Current details should therefore be checked with ROVASI in order to ensure that it is still the most up to date reference. Updated data will be supplied on request. [Last revised on 14.08.2025]

**C E** BSI Cert ISO 9001:2015 - nºFM 39346 BSI Cert ISO 14001:2015 - nºEMS 554685 ROVASI S.L.

Pol. Ind. La Gavarra

Spain

Ronda de la Font Grossa, 15

08540 Centelles | Barcelona

#### Contact

T. +34 93 881 35 12 T. +34 93 881 37 13 info@rovasi.com www.rovasi.com

## **RIGEL OUTDOOR**

IP65 Pendant downlights



### **Colour options**

Lampshade and aluminium body podwer painted with textured finish.

Body and lampshade made of aluminium coated with polyester powder along with C4 treatment for corrosion resi