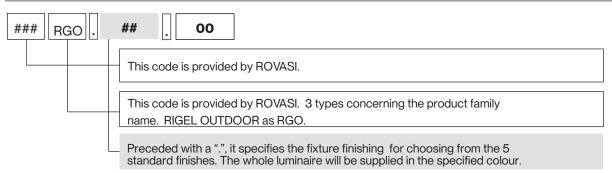

# **REFERENCE COMPOSITION**

### Structure of a standard reference:

### **Product Section**