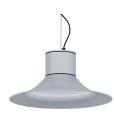

### Available standard colours

04: RAL 7016 Anthracite Grey

01: RAL 9010 Pure White textured

07: RAL 9006 White Aluminium textured

02: RAL 9005 Jet Black textured

80: Corten