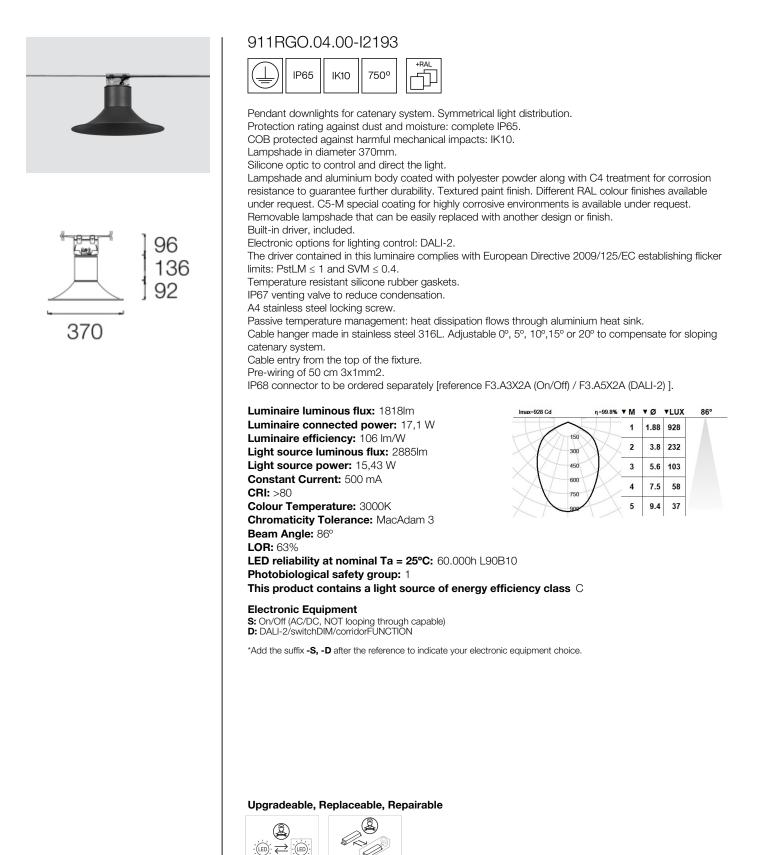

## **RIGEL OUTDOOR 900**





Note

5 years guarantee

LED technology and performance data are constantly changing. Current details should therefore be checked with ROVASI in order to ensure that it is still the most up to date reference. Updated data will be supplied on request. [Last revised on 15.08.2025]

**СЕ** BSI Cert ISO 9001:2015 - nºFM 39346 BSI Cert ISO 14001:2015 - nºEMS 554685 ROVASI S.L.

Pol. Ind. La Gavarra

Spain

Ronda de la Font Grossa, 15

08540 Centelles | Barcelona

#### Contact

T. +34 93 881 35 12 T. +34 93 881 37 13 info@rovasi.com www.rovasi.com

# **RIGEL OUTDOOR**

IP65 Pendant downlights



### **Colour options**

Lampshade and aluminium body podwer painted with textured finish.

Body and lampshade made of aluminium coated with polyester powder along with C4 treatment for corrosion resist