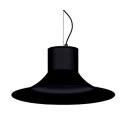

# **RIGEL OUTDOOR**

IP65 Pendant downlights

### **Colour options**

Lampshade and aluminium body podwer painted with textured finish.

Body and lampshade made of aluminium coated with polyester powder along with C4 treatment for corrosion resistance to guarantee further durability. Textured paint finish. Different RAL colour finishes available under request. C5-M special coating for highly corrosive environments is available under request.