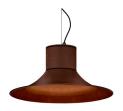

### **Colour options**

Lampshade and aluminium body podwer painted with textured finish.

Body and lampshade made of aluminium coated with polyester powder along with C4 treatment for corrosion resistance to guarantee further durability. Textured paint finish. Different RAL colour finishes available under request. C5-M special coating for highly corrosive environments is available under request.

### Available standard colours

04: RAL 7016 Anthracite Grey

01: RAL 9010 Pure White textured

07: RAL 9006 White Aluminium textured

02: RAL 9005 Jet Black textured

80: Corten