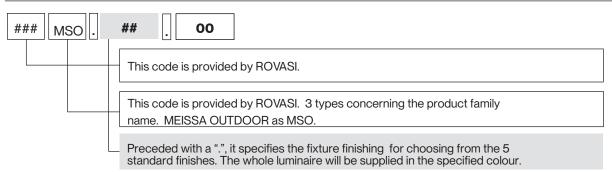

r along with C4 treatment for corrosion resistance to guarantee further durability. Textured paint finish. Different RAL colour finishes available under request. C5-M special coating for highly corrosive environments is available under request.

### Available standard colours



04: RAL 7016 Anthracite Grey



01: RAL 9010 Pure White textured



07: RAL 9006 White Aluminium textured



02: RAL 9005 Jet Black textured



80: Corten

СЕ BSI Cert ISO 9001:2015 - nºFM 39346 BSI Cert ISO 14001:2015 - nºEMS 554685 **ROVASI S.L.** Ronda de la Font Grossa, 15

Pol. Ind. La Gavarra

Spain

08540 Centelles | Barcelona

**Contact** T. +34 93 881 35 12 T. +34 93 881 37 13

info@rovasi.com www.rovasi.com

# **REFERENCE COMPOSITION**



### Structure of a standard reference:



### **Product Section**



### Light source and driver section

| - I ### A | This code is provided by ROVASI. It gives information about the driver location.<br>I: built-in                                                                                                        |
|-----------|--------------------------------------------------------------------------------------------------------------------------------------------------------------------------------------------------------|
|           | This code is provided by ROVASI. It refers to the light source.<br>Electronic equipment options to choose as detailed in the data sheet.<br>S: On/Off<br>D: DALI-2/switchDIM<br>B: Bluetooth- Casambi. |

#### ROVASI S.L.

Ronda de la Font Grossa, 15 Pol. Ind. La Gavarra 08540 Centelles | Barcelona Spain

T. +34 93 881