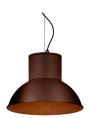

# **MEISSA OUTDOOR**

IP65 Pendant downlights

### **Colour options**

Lampshade and aluminium body podwer painted with textured finish.

Body and lampshade made of aluminium coated with polyester powder along with C4 treatment for corrosion resistance to guarantee further durability. Textured paint finish. Different RAL colour finishes available under request. C5-M special coating for highly corrosive environments is available under request.

### Available standard colours

04: RAL 7016 Anthracite Grey

01: RAL 9010 Pure White textured

07: RAL 9006 White Aluminium textured

02: RAL 9005 Jet Black textured

80: Corten

СЕ BSI Cert ISO 9001:2015 - nºFM 39346 BSI Cert ISO 14001:2015 - nºEMS 554685 **ROVASI S.L.** Ronda de la Font Grossa, 15