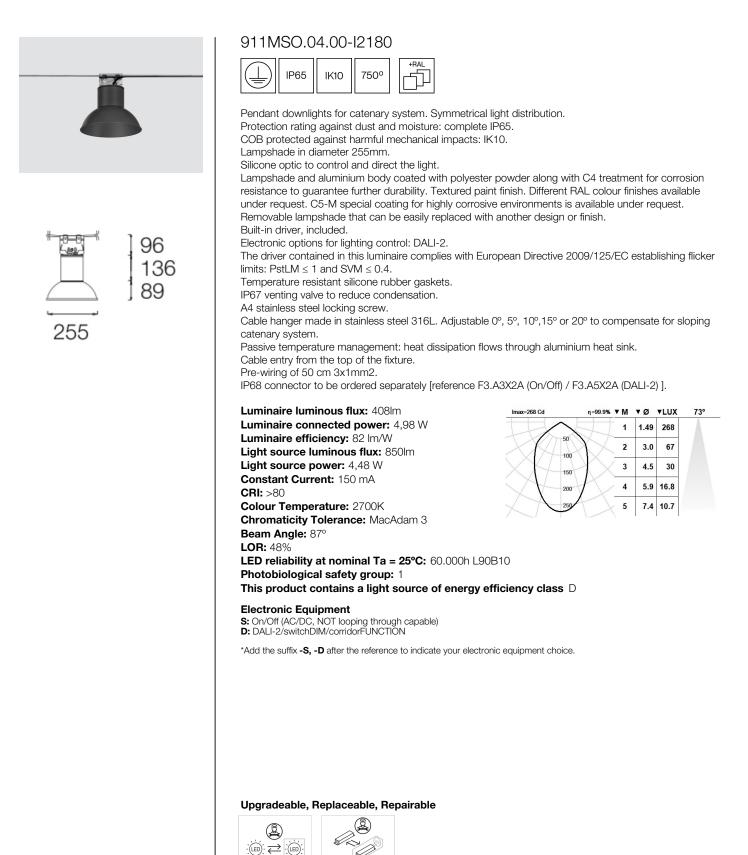

## MEISSA OUTDOOR 900





Note

5 years guarantee

LED technology and performance data are constantly changing. Current details should therefore be checked with ROVASI in order to ensure that it is still the most up to date reference. Updated data will be supplied on request. [Last revised on 09.09.2025]

**C E** BSI Cert ISO 9001:2015 - nºFM 39346 BSI Cert ISO 14001:2015 - nºEMS 554685 ROVASI S.L.

Pol. Ind. La Gavarra

Spain

Ronda de la Font Grossa, 15

08540 Centelles | Barcelona

#### Contact

T. +34 93 881 35 12 T. +34 93 881 37 13 info@rovasi.com www.rovasi.com

# **MEISSA OUTDOOR**

IP65 Pendant downlights



### **Colour options**

Lampshade and aluminium body podwer painted with textured finish.

Body and lampshade made of aluminium coated with polyester powder along with C4 treatment for corrosion resi