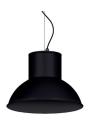

# **MEISSA OUTDOOR**

IP65 Pendant downlights

### **Colour options**

Lampshade and aluminium body podwer painted with textured finish.

Body and lampshade made of aluminium coated with polyester powder along with C4 treatment for corrosion resistance to guarantee further durability. Textured paint finish. Different RAL colour finishes available under request. C5-M special coating for highly corrosive environments is available under request.

### Available standard colours

04: RAL 7016 Anthracite Grey

01: RAL 9010 Pure White textured

07: RAL 9006 White Aluminium textured

02: RAL 9005 Jet Black textured

80: Corten

СЕ BSI Cert ISO 9001:2015 - nºFM 39346 BSI Cert ISO 14001:2015 - nºEMS 554685 **ROVASI S.L.** Ronda de la Font Grossa, 15