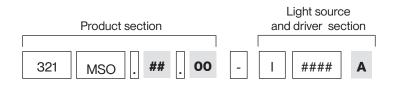

# **REFERENCE COMPOSITION**

## Structure of a standard reference:

### **Product Section**

### Light source and driver section

| - I ### A | This code is provided by ROVASI. It gives information about the driver location.<br>I: built-in                                                                                                        |
|-----------|--------------------------------------------------------------------------------------------------------------------------------------------------------------------------------------------------------|
|           | This code is provided by ROVASI. It refers to the light source.<br>Electronic equipment options to choose as detailed in the data sheet.<br>S: On/Off<br>D: DALI-2/switchDIM<br>B: Bluetooth- Casambi. |