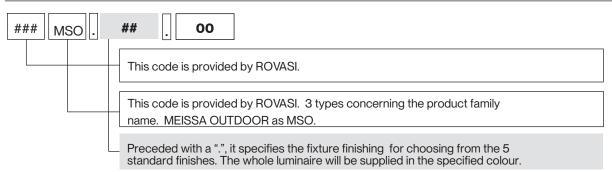

# **REFERENCE COMPOSITION**

## Structure of a standard reference:

### **Product Section**