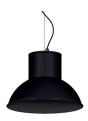

### **Colour options**

Lampshade and aluminium body podwer painted with textured finish.

Body and lampshade made of aluminium coated with polyester powder along with C4 treatment for corrosion resistance to guarantee further durability. Textured paint finish. Different RAL colour finishes available under request. C5-M special coating for highly corrosive environments is available under request.

### Available standard colours

04: RAL 7016 Anthracite Grey

01: RAL 9010 Pure White textured

07: RAL 9006 White Aluminium textured

02: RAL 9005 Jet Black textured

80: Corten

СЕ BSI Cert ISO 9001:2015 - nºFM 39346 BSI Cert ISO 14001:2015 - nºEMS 554685 **ROVASI S.L.** Ronda de la Font Grossa, 15