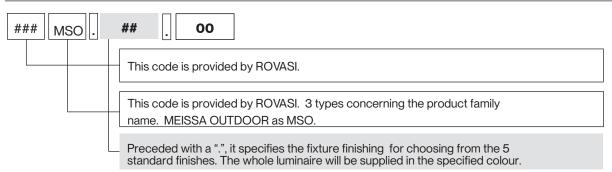

# **REFERENCE COMPOSITION**

### Structure of a standard reference:

### **Product Section**