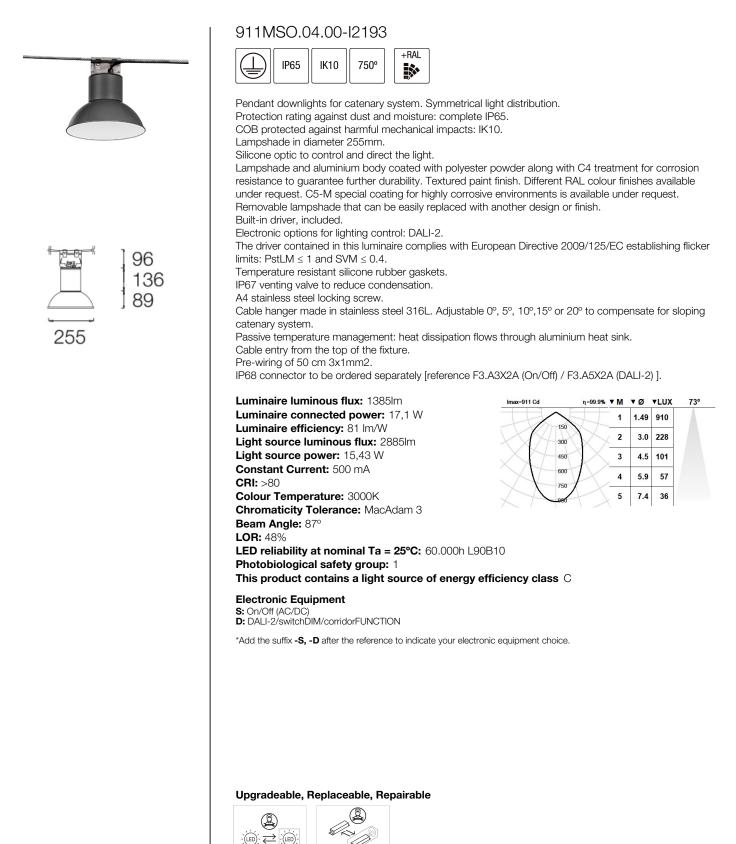

## **MEISSA OUTDOOR 900**



IP65 Pendant downlights for catenary systems



Note

5 years guarantee

LED technology and performance data are constantly changing. Current details should therefore be checked with ROVASI in order to ensure that it is still the most up to date reference. Updated data will be supplied on request. [Last revised on 07.07.2025]

**CE** BSI Cert ISO 9001:2015 - nºFM 39346 BSI Cert ISO 14001:2015 - nºEMS 554685

#### ROVASI S.L.

Pol. Ind. La Gavarra

Spain

08540 Centelles | Barcelona

Ronda de la Font Grossa, 15

Contact

T. +34 93 881 35 12 T. +34 93 881 37 13 info@rovasi.com www.rovasi.com

# **MEISSA OUTDOOR**

IP65 Pendant downlights



### **Colour options**

Lampshade and aluminium body podwer painted with textured finish.

Body and lampshade made of aluminium coated with polyester powder along with C4 treatment for corrosion resi