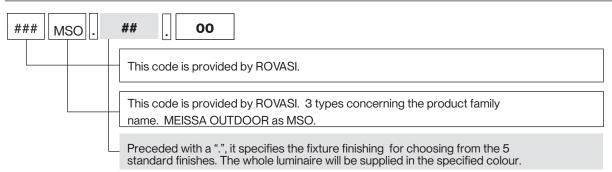

### **Product Section**

### Available standard colours

04: RAL 7016 Anthracite Grey

01: RAL 9010 Pure White textured

07: RAL 9006 White Aluminium textured

02: RAL 9005 Jet Black textured

80: Corten

СЕ BSI Cert ISO 9001:2015 - nºFM 39346 BSI Cert ISO 14001:2015 - nºEMS 554685 **ROVASI S.L.** Ronda de la Font Grossa, 15