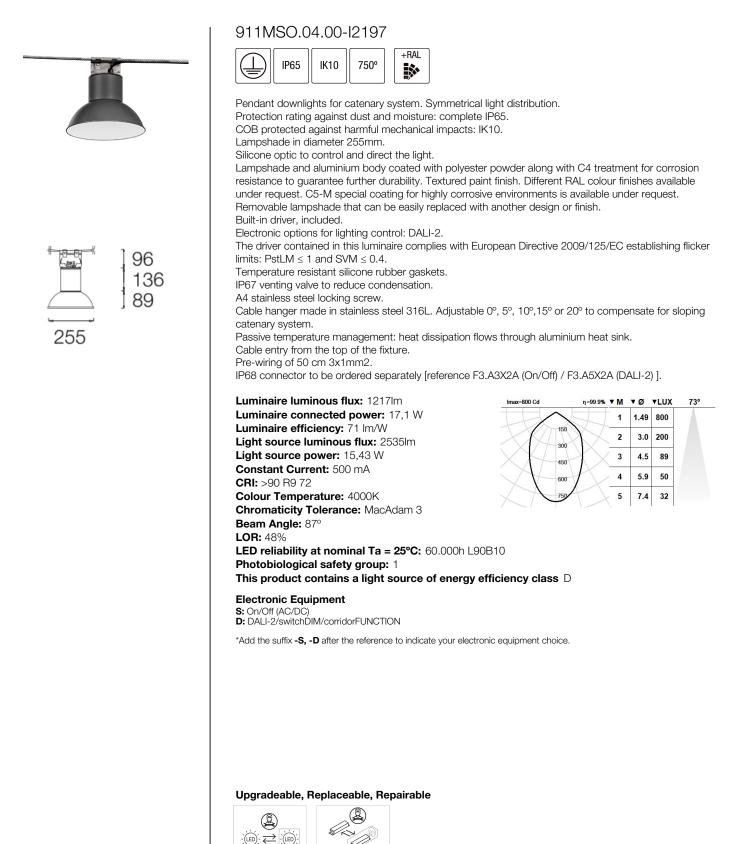

# **MEISSA OUTDOOR**

IP65 Pendant downlights

### **Colour options**

Lampshade and aluminium body podwer painted with textured finish.

Body and lampshade made of aluminium coated with polyester powder along with C4 treatment for corrosion resistance to guarantee further durability. Textured paint finish. Different RAL colour finishes available under request. C5-M special coating for highly corrosive environments is available under request.