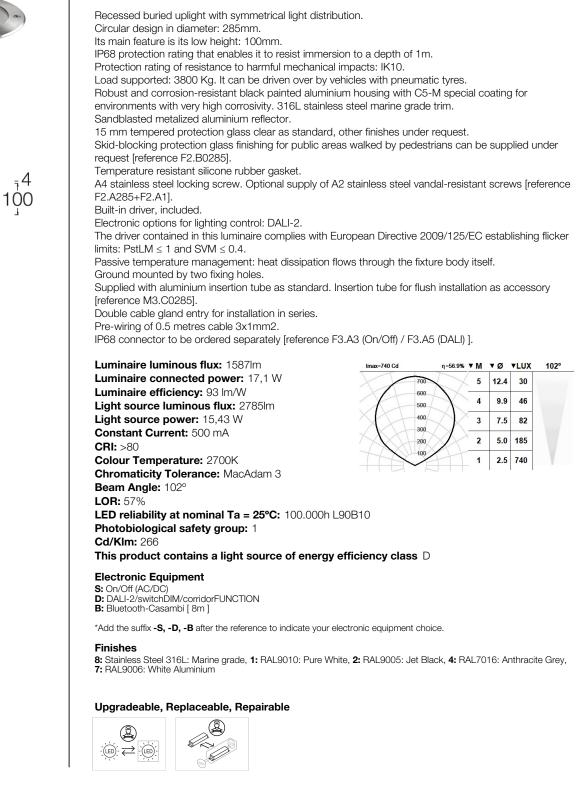

## ТЕККА IP68 Inground buried uplights







285

224

261

## 124TER.8.01-I2135





Note

5 years guarantee

LED technology and performance data are constantly changing. Current details should therefore be checked with ROVASI in order to ensure that it is still the most up to date reference. Updated data will be supplied on request. [Last revised on 07.07.2025]

Spain

BSI Cert ISO 9001:2015 - nºFM 39346 BSI Cert ISO 14001:2015 - nºEMS 554685

## **ROVASIS.L.**

08540 Centelles | Barcelona

Ronda de la Font Grossa, 15 Pol. Ind. La Gavarra

## Contact

T. +34 93 881 35 12 T. +34 93 881 37 13 info@rovasi.com www.rovasi.com