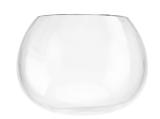

## 101FLW.1-R258

Semi-recessed ceiling-mounted downlights with symmetrical light distribution to achieve an effective ambient lighting.

Blown glass sphere available in assorted finishes, customized colour under request.