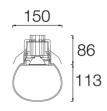

Emergency kit as option.

Passive temperature management: heat dissipation flows through an aluminium heat sink. Ceiling-mounted with spring clamps for easy installation, ceiling thicknesses up to.mm.

Luminaire connected power: 6.3 W Light source luminous flux: 870lm