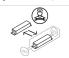

Emergency kit as option.

Passive temperature management: heat dissipation flows through an aluminium heat sink. Ceiling-mounted with spring clamps for easy installation, ceiling thicknesses up to.mm.

Luminaire connected power: 6.3 W Light source luminous flux: 870lm