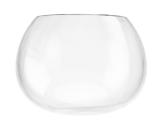

## 101FLW.1-R270

Semi-recessed ceiling-mounted downlights with symmetrical light distribution to achieve an effective ambient lighting.

Blown glass sphere available in assorted finishes, customized colour under request.