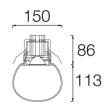

Emergency kit as option.

Passive temperature management: heat dissipation flows through an aluminium heat sink. Ceiling-mounted with spring clamps for easy installation, ceiling thicknesses up to.mm.

Luminaire connected power: 8 W Light source luminous flux: 1240lm