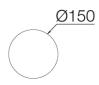

Emergency kit as option.

Passive temperature management: heat dissipation flows through an aluminium heat sink. Ceiling-mounted with spring clamps for easy installation, ceiling thicknesses up to.mm.

Luminaire connected power: 8 W Light source luminous flux: 1240lm