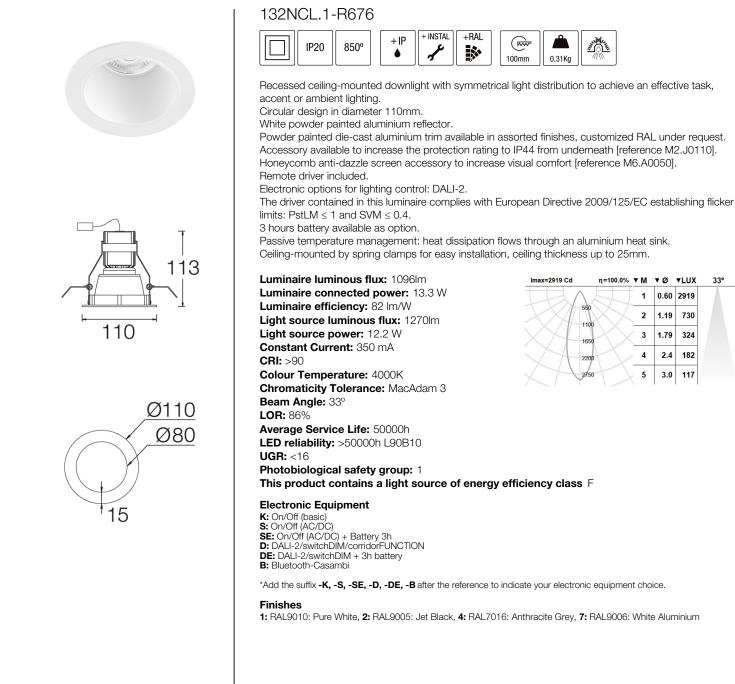

## NUCLEONS Small recessed downlights

33°

0.60 2919

1.79 324

1

2 1.19 730

3

4 2.4 182

5 3.0 117