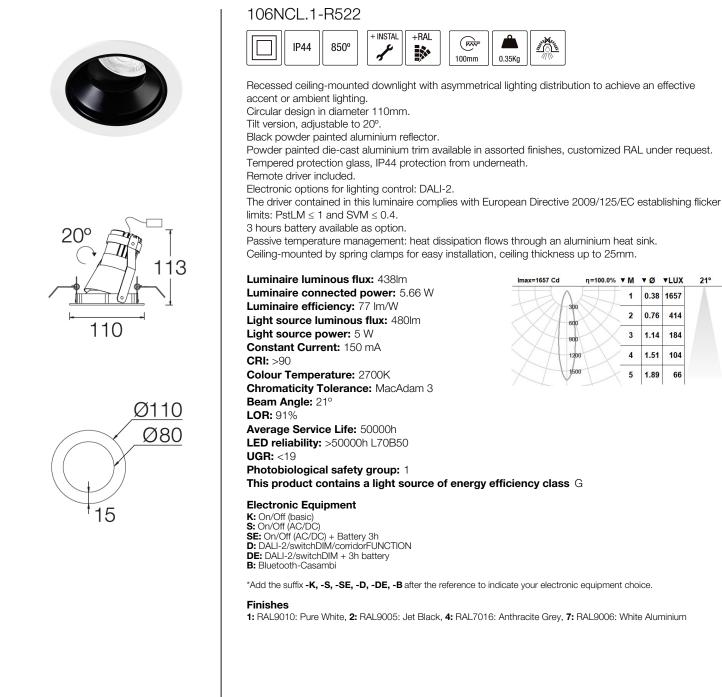

# NUCLEONS Small recessed downlights

21°

0.38

0.76 414

1.14 184

1.51 104

1.89 66

1657