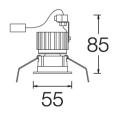

### 102TNS.1-R709

IP20

Imax=1310 Cd

Recessed ceiling-mounted downlights with symmetrical light distribution to achieve an effective task or ambient lighting.

Round design in diameter 55mm.

Aluminium trim powder painted in various finishes, customized RAL under request.

Passive temperature management: heat dissipation via aluminium heat sink.

Ceiling-mounted using galvanised steel support with spring clamps.

Luminaire luminous flux: 450lm Luminaire connected power:  $4.7~\mathrm{W}$ Luminaire efficiency: 96 lm/W Light source luminous flux: 643lm