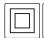

# Minidownlights

η=100.0% ▼ M ▼ Ø ▼LUX

1

3 1.49

0.50 1310

82 1.98 4

0.99 327

2.5 52 28°

### 102TNS.1-R709

IP20

Imax=1310 Cd

Recessed ceiling-mounted downlights with symmetrical light distribution to achieve an effective task or ambient lighting.

Round design in diameter 55mm.

Aluminium trim powder painted in various finishes, customized RAL under request.