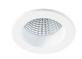

### 102TNS.1-R709

IP20

Imax=1310 Cd

Recessed ceiling-mounted downlights with symmetrical light distribution to achieve an effective task or ambient lighting.

Round design in diameter 55mm.

Aluminium trim powder painted in various finishes, customized RAL under request.