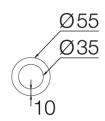

### 102TNS.1-R709

IP20

Imax=1310 Cd

Recessed ceiling-mounted downlights with symmetrical light distribution to achieve an effective task or ambient lighting.

Round design in diameter 55mm.

Aluminium trim powder painted in various finishes, customized RAL under request.