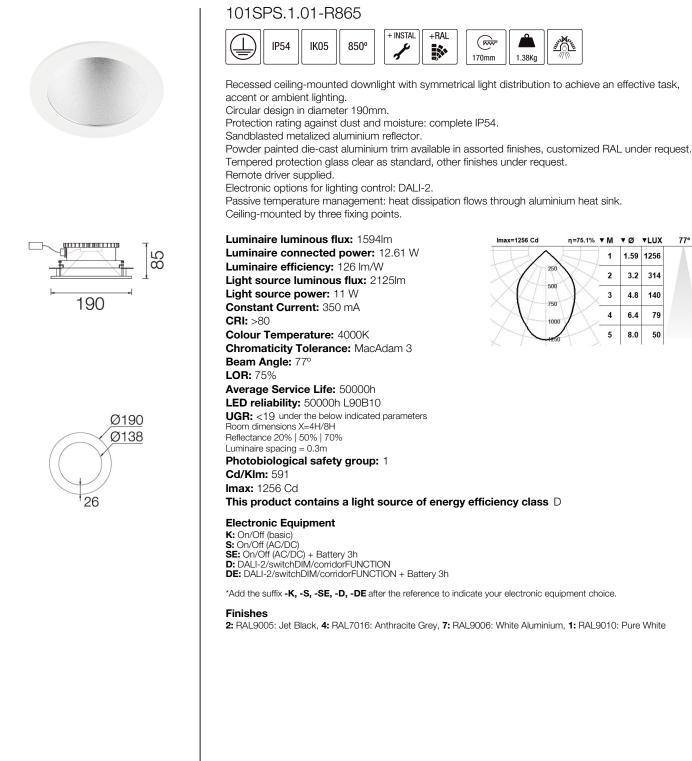

## **SPLASH** IP54 Recessed downlights

77°

1.59 1256

3.2 314

4.8 140

6.4 79

8.0

50