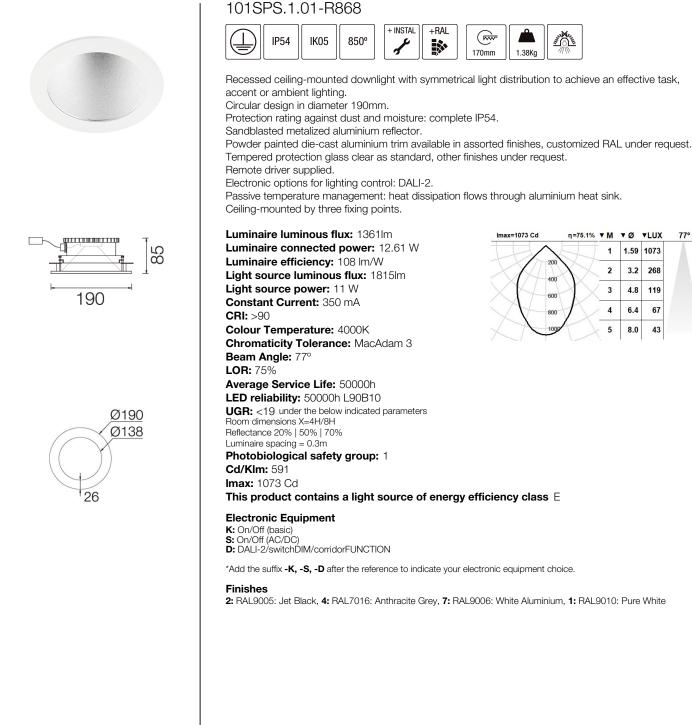

## **SPLASH** IP54 Recessed downlights



77°

268

119

67

43



### Upgradeable, Replaceable, Repairable



#### Note

LED technology and performance data are constantly changing. Current details should therefore be checked with ROVASI in order to ensure that it is still the most up to date reference. Updated data will be supplied on request. [Last revised on 06.05.2024]

# 5 years guarantee BSI Cert ISO 9001:2015 - nºFM 39346 BSI Cert ISO 14001:2015 - nºEMS 554685

### **ROVASI S.L.**

Spain

Ronda de la Font Grossa, 15 Pol. Ind. La Gavarra

08540 Centelles | Barcelona

### Contact

T. +34 93 881 35 12 T. +34 93 881 37 13 info@rovasi.com www.rovasi.com