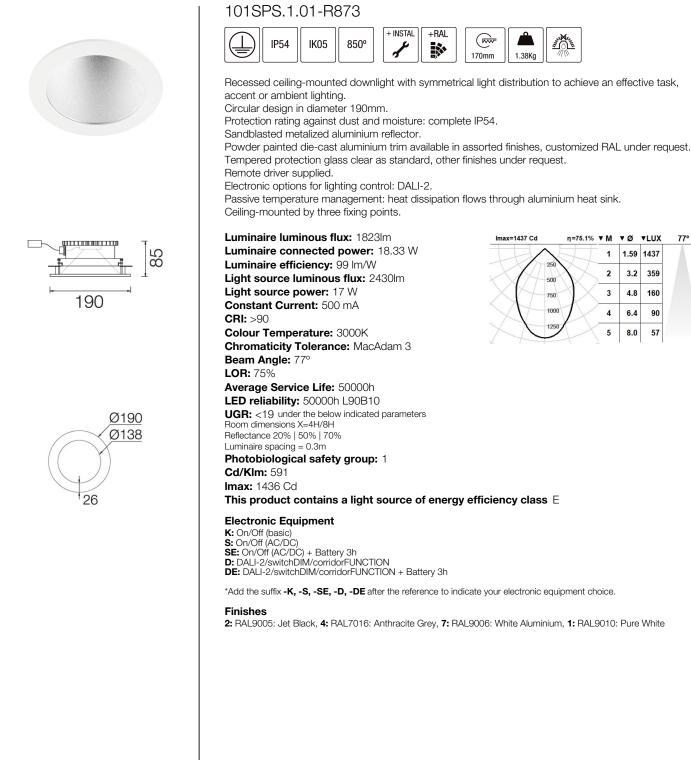

## **SPLASH** IP54 Recessed downlights

77°

1.59 1437

3.2 359

4.8 160

6.4 90

8.0

57