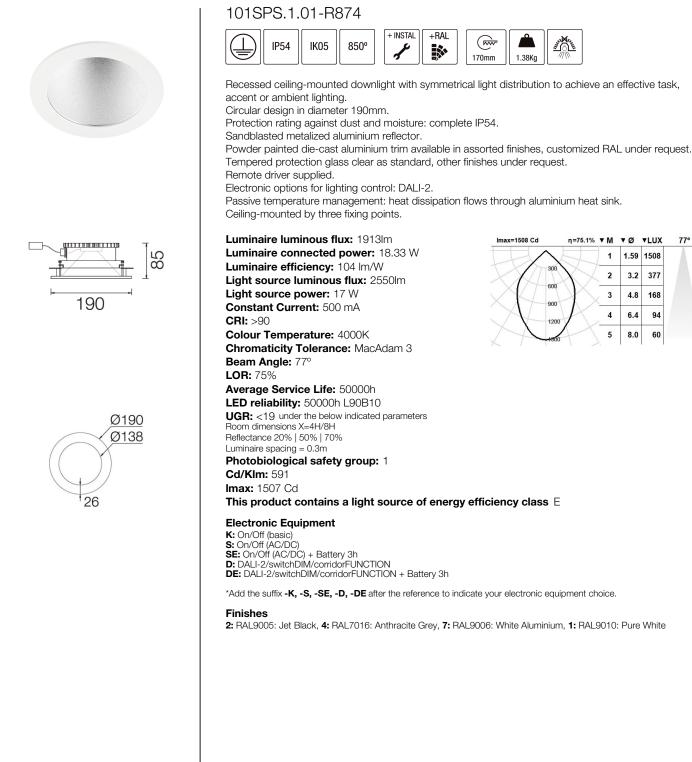

## **SPLASH** IP54 Recessed downlights

77°

1.59 1508

3.2 377

4.8 168

6.4 94

8.0 60