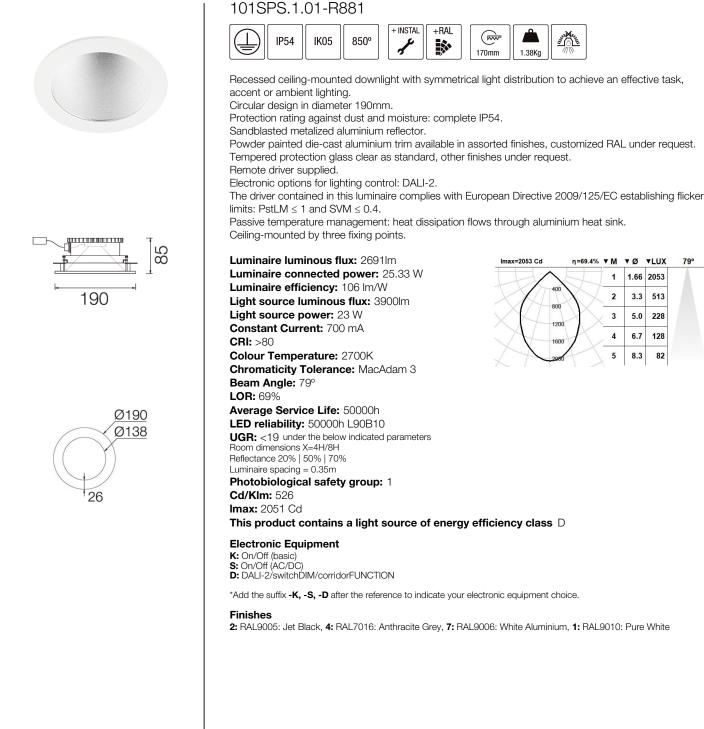

## **SPLASH** IP54 Recessed downlights

79°

1

2 3.3 513

3 5.0 228

4 6.7

5 8.3 82

1.66 2053