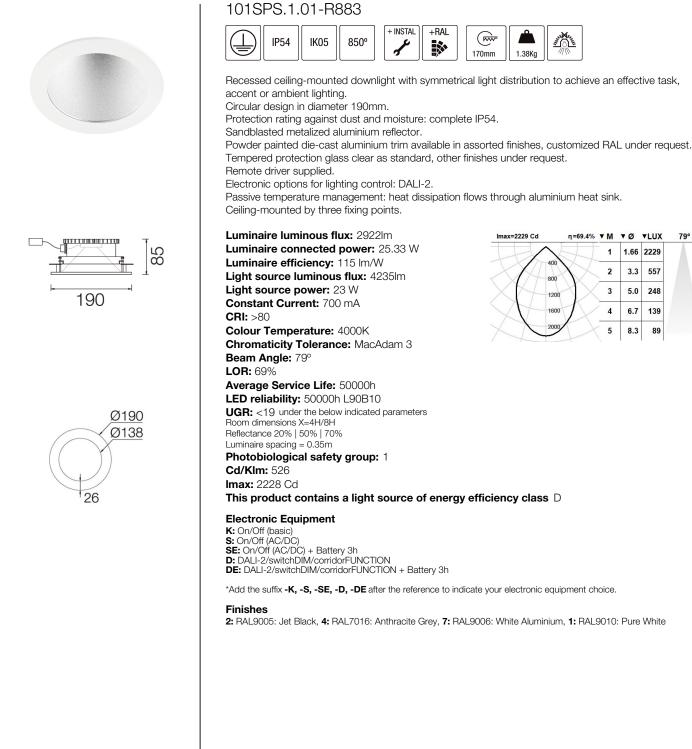

## **SPLASH** IP54 Recessed downlights

799

1

2 3.3 557

3 5.0 248

4 6.7 139

5 8.3 89

1.66 2229