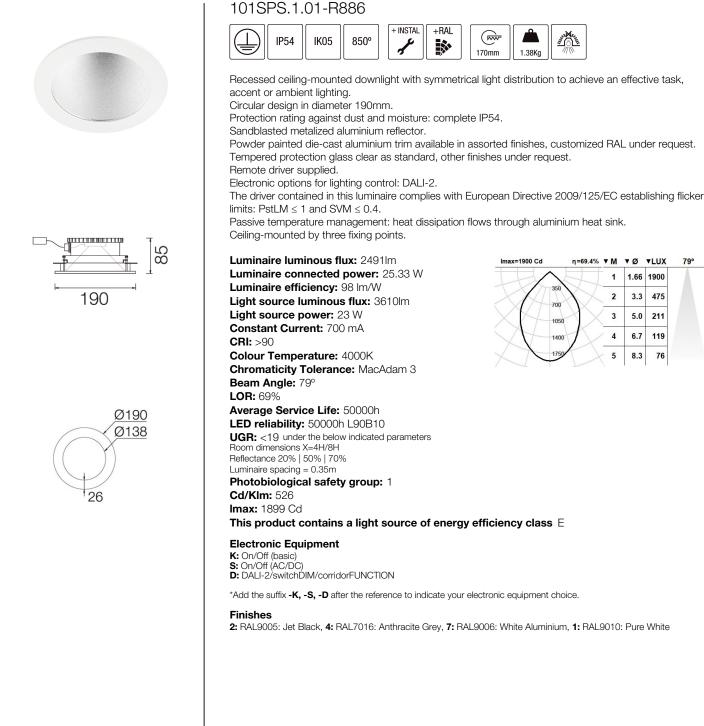

## **SPLASH** IP54 Recessed downlights



79°

1

2 3.3 475

3 5.0 211

4 6.7

5 8.3 76

1.66 1900

119



## Upgradeable, Replaceable, Repairable



## Note

LED technology and performance data are constantly changing. Current details should therefore be checked with ROVASI in order to ensure that it is still the most up to date reference. Updated data will be supplied on request. [Last revised on 19.05.2024]

# 5 years guarantee BSI Cert ISO 9001:2015 - nºFM 39346 BSI Cert ISO 14001:2015 - nºEMS 554685

## **ROVASI S.L.**

Spain

Ronda de la Font Grossa, 15 Pol. Ind. La Gavarra

08540 Centelles | Barcelona

## Contact

T. +34 93 881 35 12 T. +34 93 881 37 13 info@rovasi.com www.rovasi.com