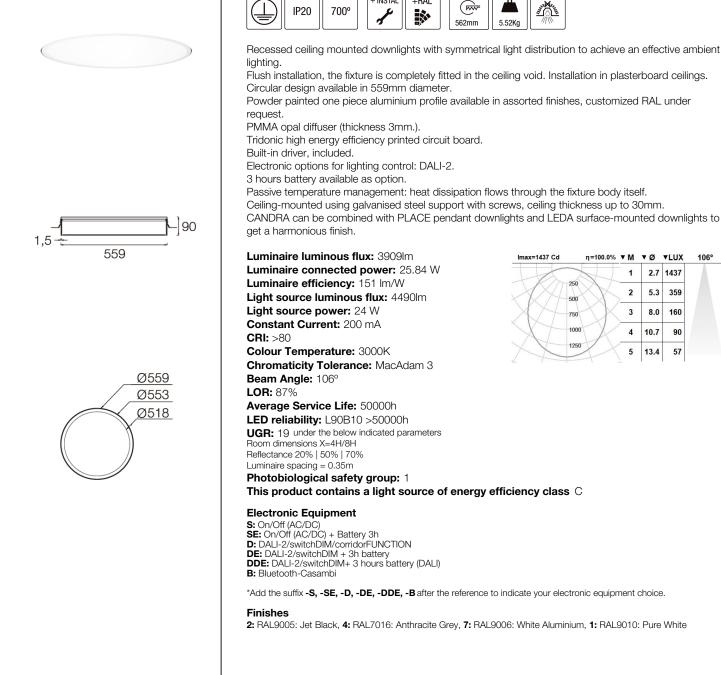

# CANDRA Flush recessed downlights

109CND.1.02-I1053

+ INSTAL

+RAL

(m

5 13.4 57