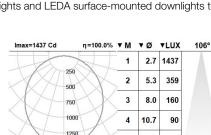

# CANDRA Flush recessed downlights

109CND.1.02-I1053

+ INSTAL

+RAL

(m

5 13.4 57