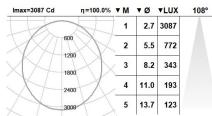

### 110CND.1.02-I1058

Recessed ceiling mounted downlights with symmetrical light distribution to achieve an effective ambient

Flush installation, the fixture is completely fitted in the ceiling void. Installation in plasterboard ceilings.