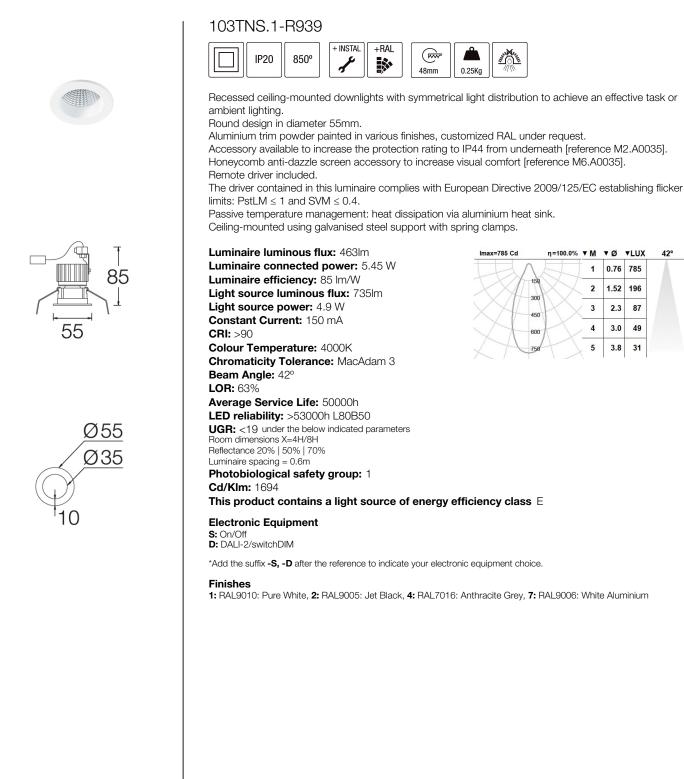

## TEKNU Minidownlights

42°

785

196

87

49

31

Upgradeable, Replaceable, Repairable