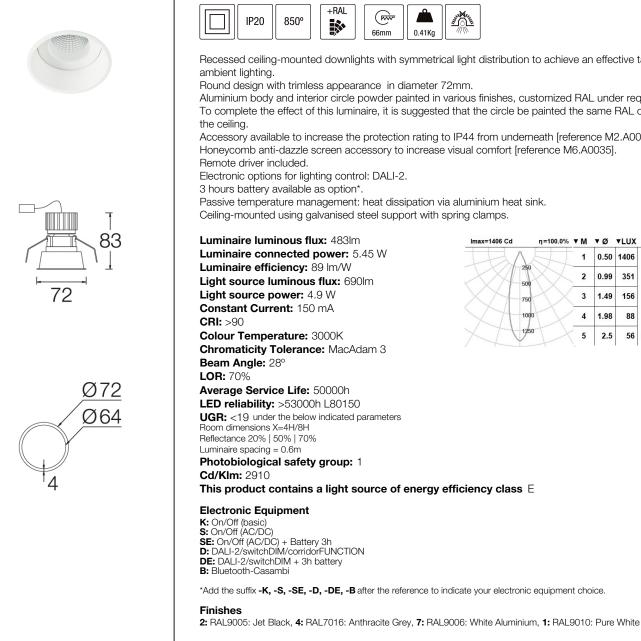

## 102BXS.1-R938

Recessed ceiling-mounted downlights with symmetrical light distribution to achieve an effective task or

Round design with trimless appearance in diameter 72mm.

Aluminium body and interior circle powder painted in various finishes, customized RAL under request. To complete the effect of this luminaire, it is suggested that the circle be painted the same RAL colour as

Ceiling-mounted using galvanised steel support with spring clamps.