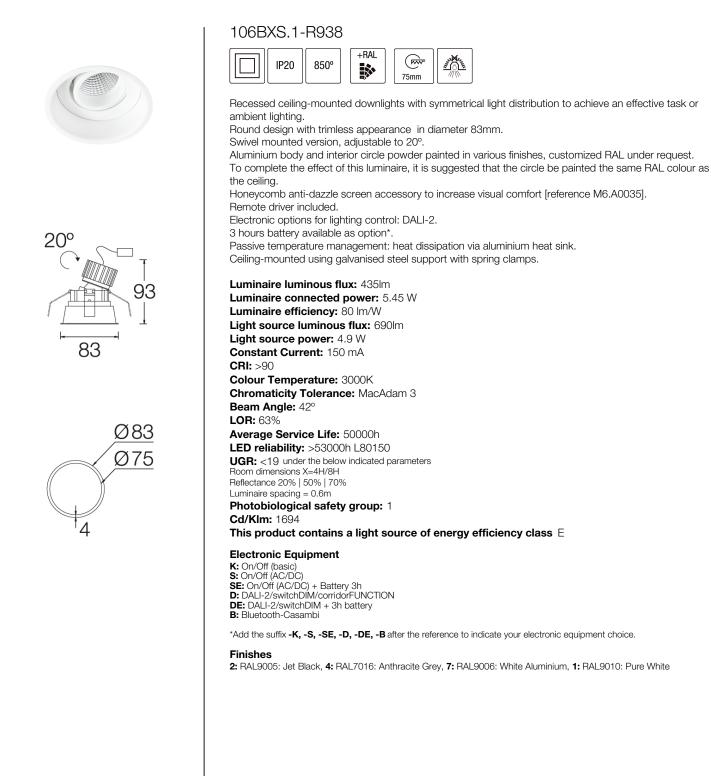

# BSM Trimless appearance recessed downlights





#### Upgradeable, Replaceable, Repairable



#### Note

LED technology and performance data are constantly changing. Current details should therefore be checked with ROVASI in order to ensure that it is still the most up to date reference. Updated data will be supplied on request. [Last revised on 14.05.2024]

# 5 years guarantee BSI Cert ISO 9001:2015 - nºFM 39346 BSI Cert ISO 14001:2015 - nºEMS 554685

### **ROVASI S.L.**

Pol. Ind. La Gavarra

Spain

08540 Centelles | Barcelona

### Ronda de la Font Grossa, 15

T. +34 93 881 35 12 T. +34 93 881 37 13

Contact

info@rovasi.com www.rovasi.com