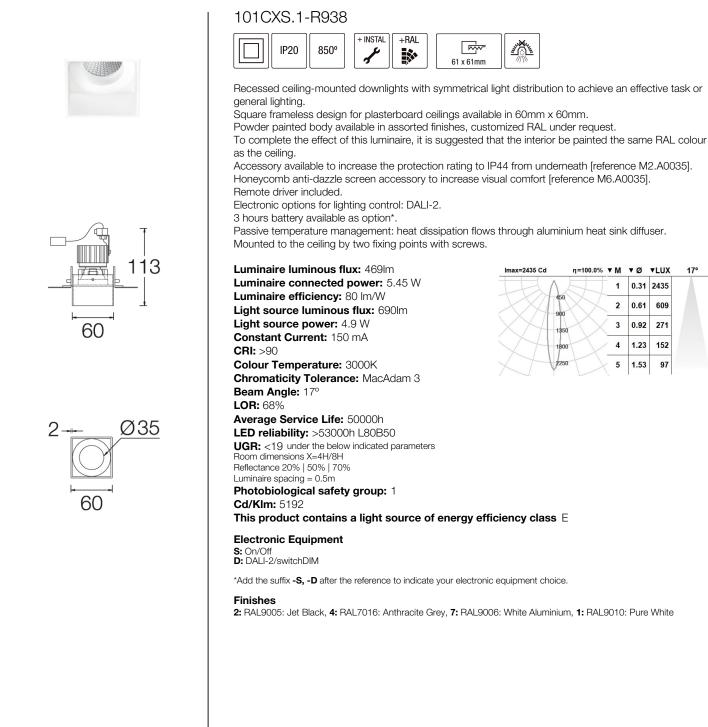

## CHESS Trimless downlights

17°

0.31 2435

0.61 609

0.92 271

1.23 152

1.53 97