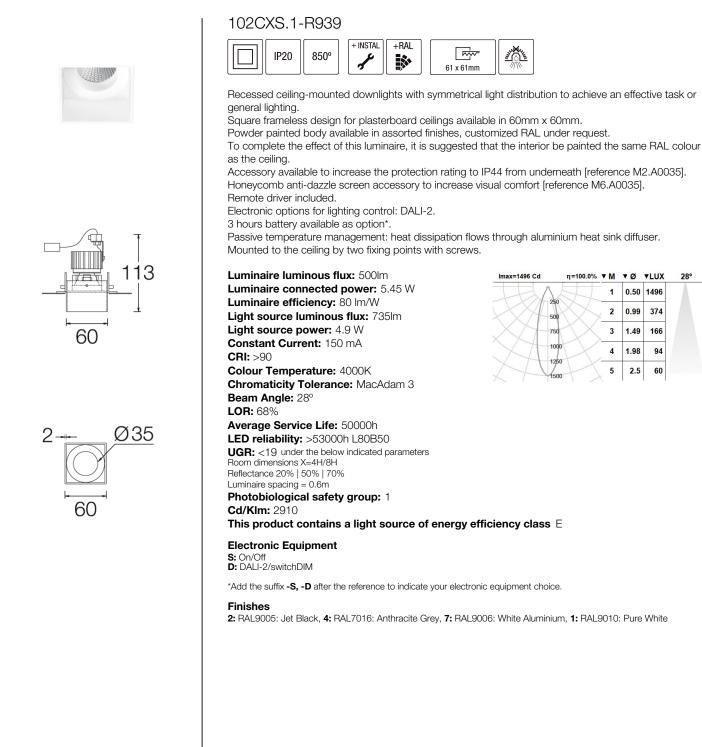

## CHESS Trimless downlights



28°

374

166

94

60



#### Upgradeable, Replaceable, Repairable



### Note

LED technology and performance data are constantly changing. Current details should therefore be checked with ROVASI in order to ensure that it is still the most up to date reference. Updated data will be supplied on request. [Last revised on 02.05.2024]

# 5 years guarantee BSI Cert ISO 9001:2015 - nºFM 39346 BSI Cert ISO 14001:2015 - nºEMS 554685

### **ROVASI S.L.**

Pol. Ind. La Gavarra

Spain

08540 Centelles | Barcelona

### Ronda de la Font Grossa, 15

T. +34 93 881 35 12 T. +34 93 881 37 13

Contact

### info@rovasi.com www.rovasi.com