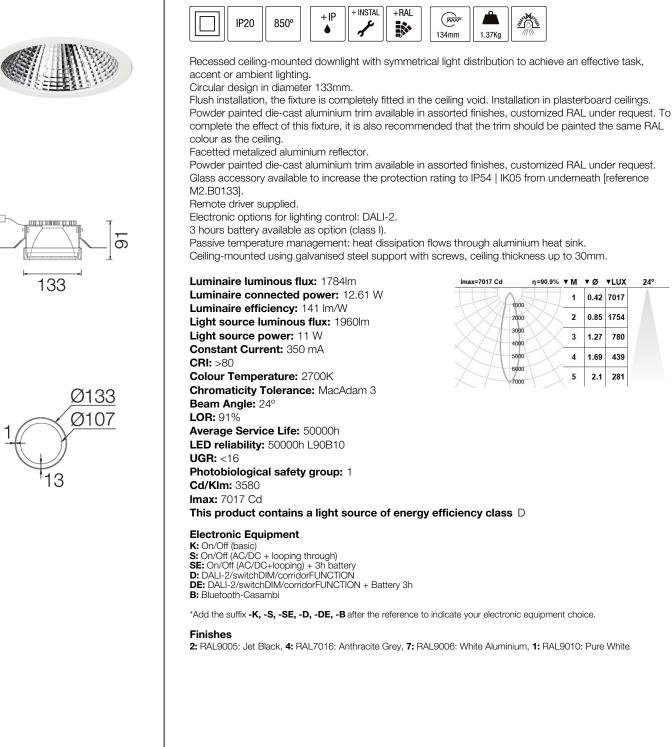

# PLANE Flush recessed downlights





102PLN.1-R863

### Upgradeable, Replaceable, Repairable



### Note

LED technology and performance data are constantly changing. Current details should therefore be checked with ROVASI in order to ensure that it is still the most up to date reference. Updated data will be supplied on request. [Last revised on 04.05.2024]

## 5 years guarantee **CE** BSI Cert ISO 9001:2015 - nºFM 39346 BSI Cert ISO 14001:2015 - nºEMS 554685

### ROVASI S.L.

Spain

Ronda de la Font Grossa, 15 Pol. Ind. La Gavarra 08540 Centelles | Barcelona

### Contact

T. +34 93 881 35 12 T. +34 93 881 37 13 info@rovasi.com www.rovasi.com