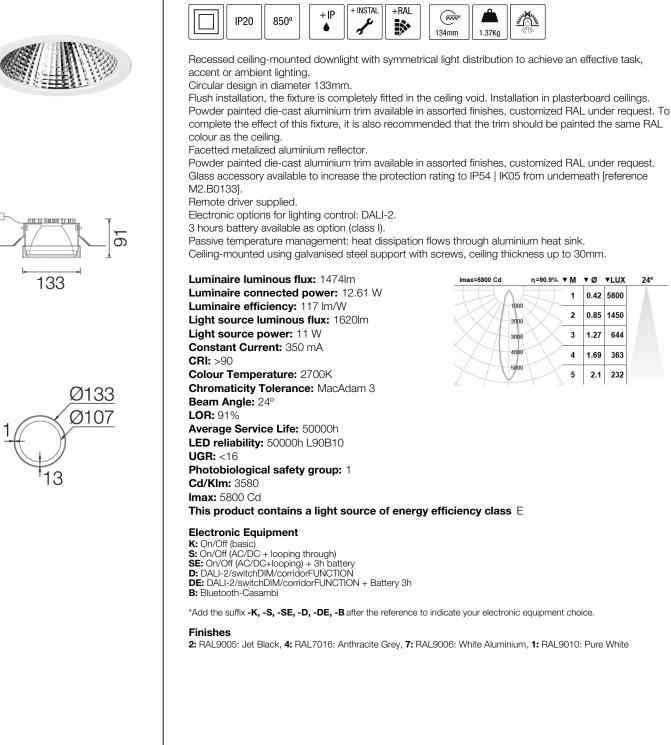

## PLANE Flush recessed downlights





102PLN.1-R866

#### Upgradeable, Replaceable, Repairable



#### Note

LED technology and performance data are constantly changing. Current details should therefore be checked with ROVASI in order to ensure that it is still the most up to date reference. Updated data will be supplied on request. [Last revised on 01.05.2024]

# 5 years guarantee BSI Cert ISO 9001:2015 - nºFM 39346 BSI Cert ISO 14001:2015 - nºEMS 554685

### **ROVASI S.L.**

Pol. Ind. La Gavarra

Spain

Contact Ronda de la Font Grossa, 15 T. +34 93 881 35 12 T. +34 93 881 37 13 08540 Centelles | Barcelona

info@rovasi.com www.rovasi.com