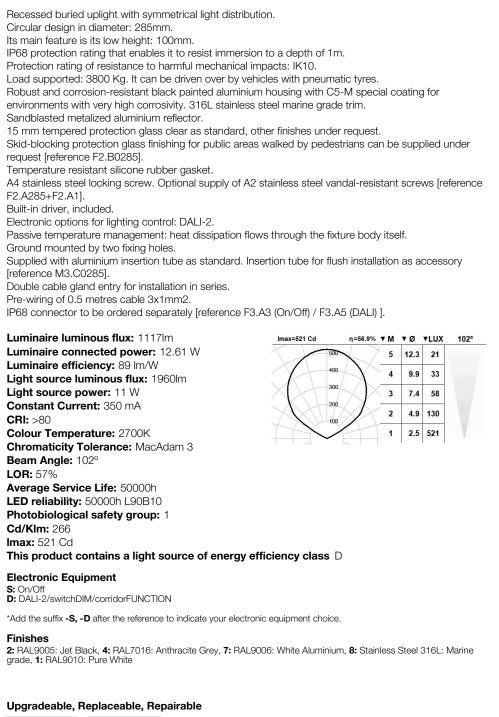

# LITHOS IP68 Inground buried uplights









## 101LTH.8.01-I863





#### Note

LED technology and performance data are constantly changing. Current details should therefore be checked with ROVASI in order to ensure that it is still the most up to date reference. Updated data will be supplied on request. [Last revised on 02.05.2024]

Spain

 $-(LED) \rightarrow \rightarrow (LED)$ 

# 5 years guarantee

BSI Cert ISO 9001:2015 - nºFM 39346 BSI Cert ISO 14001:2015 - nºEMS 554685

### ROVASI S.L.

08540 Centelles | Barcelona

Ronda de la Font Grossa, 15 Pol. Ind. La Gavarra

#### Contact

T. +34 93 881 35 12 T. +34 93 881 37 13 info@rovasi.com www.rovasi.com