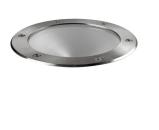

# LITHOS IP68 Inground buried uplights









## 101LTH.8.01-I863





#### Note

LED technology and performance data are constantly changing. Current details should therefore be checked with ROVASI in order to ensure that it is still the most up to date reference. Updated data will be supplied on request. [Last revised on 02.05.2024]

Spain

 $-(LED) \rightarrow \rightarrow (LED)$ 

# 5 years guarantee

BSI Cert ISO 9001:2015 - nºFM 39346 BSI Cert ISO 14001:2015 - nºEMS 554685

### ROVASI S.L.

08540 Centelles | Barcelona

Ronda de la Font Grossa, 15 Pol. Ind. La Gavarra

#### Contact

T. +34 93 881 35 12 T. +34 93 881 37 13 info@rovasi.com www.rovasi.com