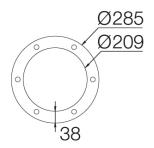

# LITHOS IP68 Inground buried uplights









## 101LTH.8.01-I863





#### Note

LED technology and performance data are constantly changing. Current details should therefore be checked with ROVASI in order to ensure that it is still the most up to date reference. Updated data will be supplied on request. [Last revised on 02.05.2024]

Spain

 $-(LED) \rightarrow \rightarrow (LED)$ 

# 5 years guarantee

BSI Cert ISO 9001:2015 - nºFM 39346 BSI Cert ISO 14001:2015 - nºEMS 554685

### ROVASI S.L.

08540 Centelles | Barcelona

Ronda de la Font Grossa, 15 Pol. Ind. La Gavarra

#### Contact

T. +34 93 881 35 12 T. +34 93 881 37 13 info@rovasi.com www.rovasi.com