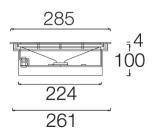

# LITHOS IP68 Inground buried uplights









## 101LTH.8.01-I863





#### Note

LED technology and performance data are constantly changing. Current details should therefore be checked with ROVASI in order to ensure that it is still the most up to date reference. Updated data will be supplied on request. [Last revised on 02.05.2024]

Spain

 $-(LED) \rightarrow \rightarrow (LED)$ 

# 5 years guarantee

BSI Cert ISO 9001:2015 - nºFM 39346 BSI Cert ISO 14001:2015 - nºEMS 554685

### ROVASI S.L.

08540 Centelles | Barcelona

Ronda de la Font Grossa, 15 Pol. Ind. La Gavarra

#### Contact

T. +34 93 881 35 12 T. +34 93 881 37 13 info@rovasi.com www.rovasi.com