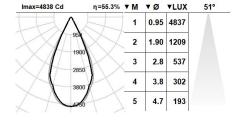

ance to guarantee further durability. Textured paint finish. Different RAL colour finishes available under request. C5-M special coating for highly corrosive environments is 5 mm tempered protection glass clear as standard, other finishes under request. Polycarbonate diffuser as option to achieve IK10 protection degree. A4 stainless steel locking screw. Optional supply of A2 stainless steel vandal-resistant screws [reference

The driver contained in this luminaire complies with European Directive 2009/125/EC establishing flicker

Passive temperature management: heat dissipation through the fixture body itself and an interior

Mounting to the ceiling or to the wall by support with two securing holes that enables the device to be swivelled and adjusted to achieve specific lighting effects.



This product contains a light source of energy efficiency class D

\*Add the suffix -S, -D, -B after the reference to indicate your electronic equipment choice.

1: RAL9010: Pure White textured, 2: RAL9005: Jet Black textured, 4: RAL7016: Anthracite Grey textured, 7: RAL9006:

#### Upgradeable, Replaceable, Repairable



Note

LED technology and performance data are constantly changing. Current details should therefore be checked with ROVASI in order to ensure that it is still the most up to date reference. Updated data will be supplied on request. [Last revised on 02.05.2025]

# 5 years guarantee

BSI Cert ISO 9001:2015 - nºFM 39346 BSI Cert ISO 14001:2015 - nºEMS 554685

### **ROVASI S.L.**

Pol. Ind. La Gavarra

Spain

08540 Centelles | Barcelona

Ronda de la Font Grossa, 15

### Cont