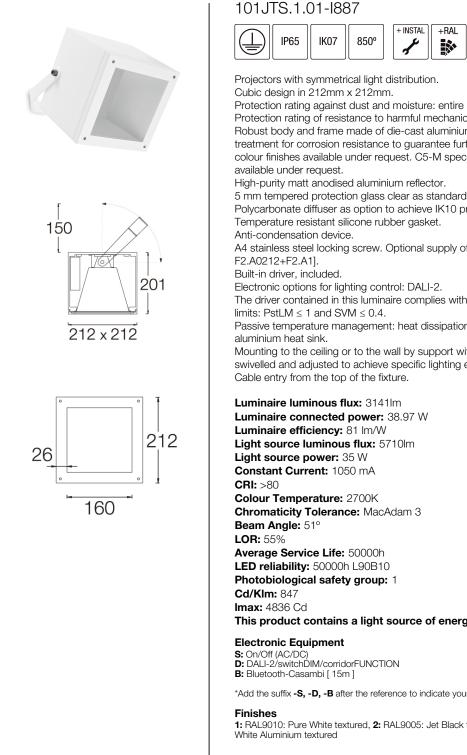

## JET SO **IP65** Projectors

Protection rating against dust and moisture: entire IP65. Protection rating of resistance to harmful mechanical impacts: IK07. Robust body and frame made of die-cast aluminium coated with polyester powder along with C4 treatment for corrosion resistance to guarantee further durability. Textured paint finish. Different RAL colour finishes available under request. C5-M special coating for highly corrosive environments is 5 mm tempered protection glass clear as standard, other finishes under request. Polycarbonate diffuser as option to achieve IK10 protection degree. A4 stainless steel locking screw. Optional supply of A2 stainless steel vandal-resistant screws [reference

Mounting to the ceiling or to the wall by support with two securing holes that enables the device to be swivelled and adjusted to achieve specific lighting effects.

This product contains a light source of energy efficiency class D