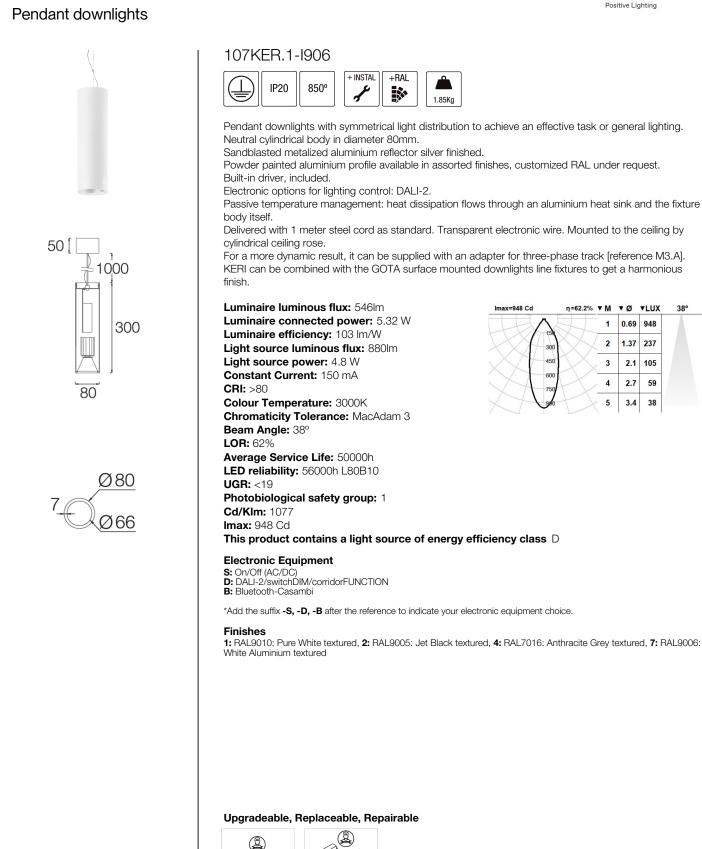

# KERI

For a more dynamic result, it can be supplied with an adapter for three-phase track [reference M3.A]. KERI can be combined with the GOTA surface mounted downlights line fixtures to get a harmonious