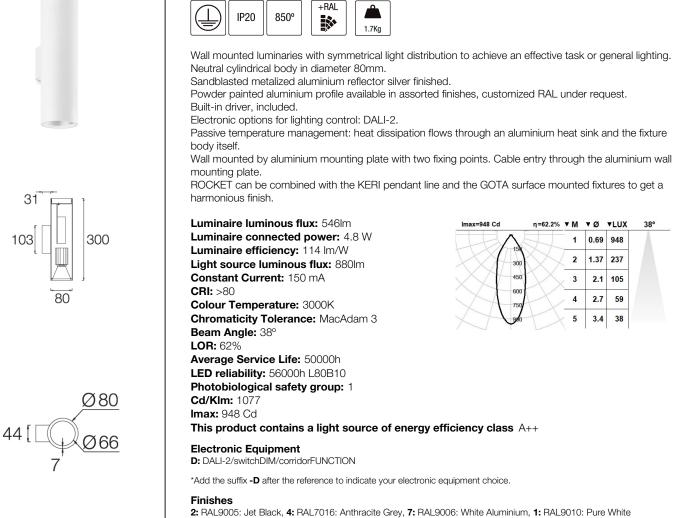

#### max=948 Cd η=62.2% ▼M ▼Ø ▼LUX 38° 0.69 1 948 2 1.37 237 3 2.1 105 4 2.7 59 5 3.4 38