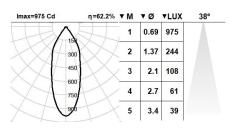

# ROCKET Wall mounted fixtures







**Electronic Equipment** 

107RCK.1-I907

IP20

850°

+RAL

1.7Kg

D: DALI-2/switchDIM/corridorFUNCTION

\*Add the suffix -D after the reference to indicate your electronic equipment choice.

#### Finishes

2: RAL9005: Jet Black, 4: RAL7016: Anthracite Grey, 7: RAL9006: White Aluminium, 1: RAL9010: Pure White

#### Upgradeable, Replaceable, Repairable



#### Note

LED technology and performance data are constantly changing. Current details should therefore be checked with ROVASI in order to ensure that it is still the most up to date reference. Updated data will be supplied on request. [Last revised on 04.05.2024]

5 years guarantee BSI Cert ISO 9001:2015 - nºFM 39346 BSI Cert ISO 14001:2015 - nºEMS 554685

### **ROVASI S.L.**

Pol. Ind. La Gavarra

Spain

## Ronda de la Font Grossa, 15