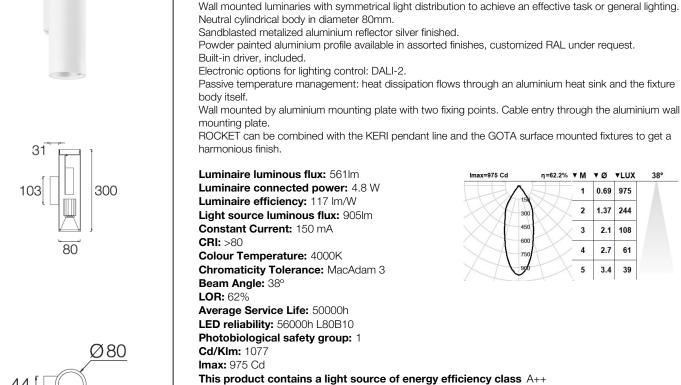

# ROCKET Wall mounted fixtures







**Electronic Equipment** 

107RCK.1-I907

IP20

850°

+RAL

1.7Kg

D: DALI-2/switchDIM/corridorFUNCTION

\*Add the suffix -D after the reference to indicate your electronic equipment choice.

#### Finishes

2: RAL9005: Jet Black, 4: RAL7016: Anthracite Grey, 7: RAL9006: White Aluminium, 1: RAL9010: Pure White

#### Upgradeable, Replaceable, Repairable



#### Note

LED technology and performance data are constantly changing. Current details should therefore be checked with ROVASI in order to ensure that it is still the most up to date reference. Updated data will be supplied on request. [Last revised on 04.05.2024]

5 years guarantee BSI Cert ISO 9001:2015 - nºFM 39346 BSI Cert ISO 14001:2015 - nºEMS 554685

### **ROVASI S.L.**

Pol. Ind. La Gavarra

Spain

## Ronda de la Font Grossa,