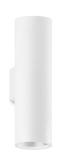

# 107RCK.1-I909

Wall mounted luminaries with symmetrical light distribution to achieve an effective task or general lighting. Neutral cylindrical body in diameter 80mm.

Sandblasted metalized aluminium reflector silver finished.

Wall mounted by aluminium mounting plate with two fixing points. Cable entry through the aluminium wall mounting plate.

ROCKET can be combined with the KERI pendant line and the GOTA surface mounted fixtures to get a harmonious finish.