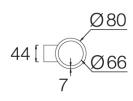

# 107RCK.1-I909

Wall mounted luminaries with symmetrical light distribution to achieve an effective task or general lighting. Neutral cylindrical body in diameter 80mm.

Sandblasted metalized aluminium reflector silver finished.

Wall mounted by aluminium mounting plate with two fixing points. Cable entry through the aluminium wall mounting plate.

ROCKET can be combined with the KERI pendant line and the GOTA surface mounted fixtures to get a harmonious finish.