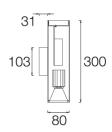

# 107RCK.1-I909

Wall mounted luminaries with symmetrical light distribution to achieve an effective task or general lighting. Neutral cylindrical body in diameter 80mm.

Sandblasted metalized aluminium reflector silver finished.

Wall mounted by aluminium mounting plate with two fixing points. Cable entry through the aluminium wall mounting plate.

ROCKET can be combined with the KERI pendant line and the GOTA surface mounted fixtures to get a harmonious finish.