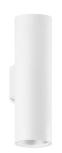

# 107RCK.1-I910

IP20 850°

Wall mounted luminaries with symmetrical light distribution to achieve an effective task or general lighting. Neutral cylindrical body in diameter 80mm.

Sandblasted metalized aluminium reflector silver finished.

Wall mounted by aluminium mounting plate with two fixing points. Cable entry through the aluminium wall mounting plate.

ROCKET can be combined with the KERI pendant line and the GOTA surface mounted fixtures to get a harmonious finish.