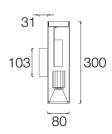

# 107RCK.1-I910

IP20 850°

Wall mounted luminaries with symmetrical light distribution to achieve an effective task or general lighting. Neutral cylindrical body in diameter 80mm.

Sandblasted metalized aluminium reflector silver finished.

Wall mounted by aluminium mounting plate with two fixing points. Cable entry through the aluminium wall mounting plate.

ROCKET can be combined with the KERI pendant line and the GOTA surface mounted fixtures to get a harmonious finish.