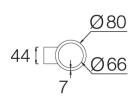

# 107RCK.1-I910

IP20 850°

Wall mounted luminaries with symmetrical light distribution to achieve an effective task or general lighting. Neutral cylindrical body in diameter 80mm.

Sandblasted metalized aluminium reflector silver finished.

Wall mounted by aluminium mounting plate with two fixing points. Cable entry through the aluminium wall mounting plate.

ROCKET can be combined with the KERI pendant line and the GOTA surface mounted fixtures to get a harmonious finish.