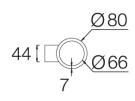

# 108RCK.1-I905

Wall mounted luminaries with symmetrical light distribution to achieve an effective task or general lighting. Neutral cylindrical body in diameter 80mm.

Sandblasted metalized aluminium reflector silver finished.

Wall mounted by aluminium mounting plate with two fixing points. Cable entry through the aluminium wall mounting plate.

ROCKET can be combined with the KERI pendant line and the GOTA surface mounted fixtures to get a harmonious finish.