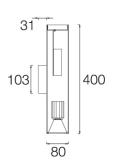

# 108RCK.1-I905

Wall mounted luminaries with symmetrical light distribution to achieve an effective task or general lighting. Neutral cylindrical body in diameter 80mm.

Sandblasted metalized aluminium reflector silver finished.

Wall mounted by aluminium mounting plate with two fixing points. Cable entry through the aluminium wall mounting plate.

ROCKET can be combined with the KERI pendant line and the GOTA surface mounted fixtures to get a harmonious finish.