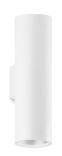

# 108RCK.1-I905

Wall mounted luminaries with symmetrical light distribution to achieve an effective task or general lighting. Neutral cylindrical body in diameter 80mm.

Sandblasted metalized aluminium reflector silver finished.

Wall mounted by aluminium mounting plate with two fixing points. Cable entry through the aluminium wall mounting plate.

ROCKET can be combined with the KERI pendant line and the GOTA surface mounted fixtures to get a harmonious finish.