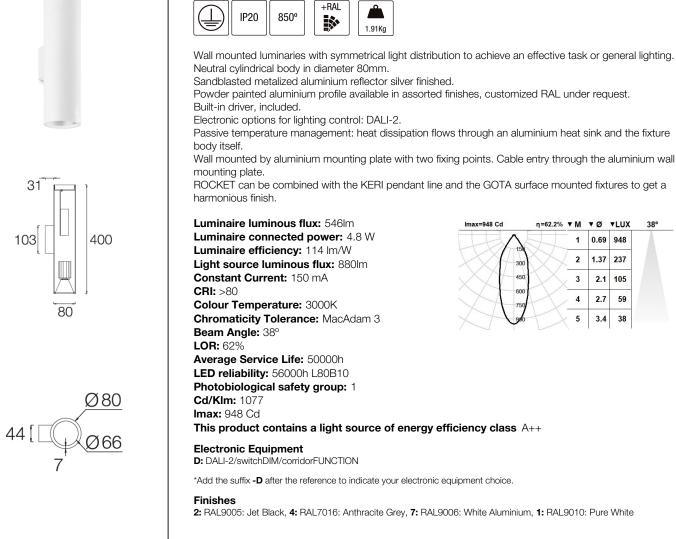

#### η=62.2% ▼M ▼Ø ▼LUX 38° 0.69 1 948 2 1.37 237 3 2.1 105 4 2.7 59 5 3.4 38

Upgradeable, Replaceable, Repairable