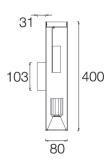

## 108RCK.1-I907

Wall mounted luminaries with symmetrical light distribution to achieve an effective task or general lighting. Neutral cylindrical body in diameter 80mm.

Sandblasted metalized aluminium reflector silver finished.

Wall mounted by aluminium mounting plate with two fixing points. Cable entry through the aluminium wall mounting plate.

ROCKET can be combined with the KERI pendant line and the GOTA surface mounted fixtures to get a harmonious finish.