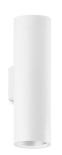

## 108RCK.1-I907

Wall mounted luminaries with symmetrical light distribution to achieve an effective task or general lighting. Neutral cylindrical body in diameter 80mm.

Sandblasted metalized aluminium reflector silver finished.

Wall mounted by aluminium mounting plate with two fixing points. Cable entry through the aluminium wall mounting plate.

ROCKET can be combined with the KERI pendant line and the GOTA surface mounted fixtures to get a harmonious finish.