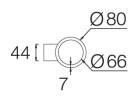

## 108RCK.1-I907

Wall mounted luminaries with symmetrical light distribution to achieve an effective task or general lighting. Neutral cylindrical body in diameter 80mm.

Sandblasted metalized aluminium reflector silver finished.

Wall mounted by aluminium mounting plate with two fixing points. Cable entry through the aluminium wall mounting plate.

ROCKET can be combined with the KERI pendant line and the GOTA surface mounted fixtures to get a harmonious finish.