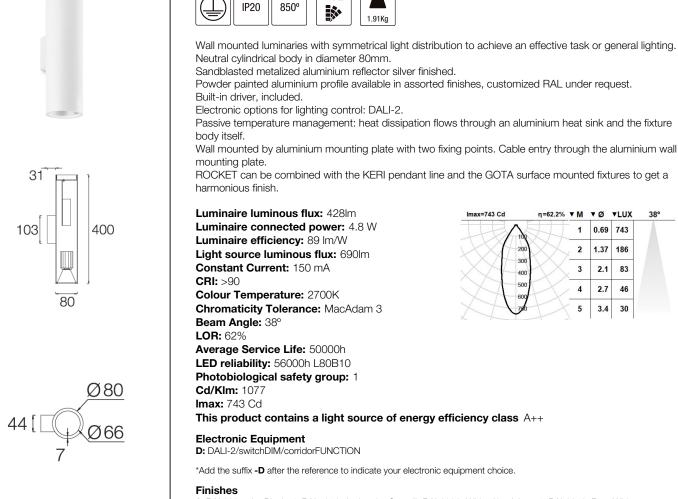

# ROCKET Wall mounted fixtures

108RCK.1-I908

+RAL

\*Add the suffix -D after the reference to indicate your electronic equipment choice.

2: RAL9005: Jet Black, 4: RAL7016: Anthracite Grey, 7: RAL9006: White Aluminium, 1: RAL9010: Pure White