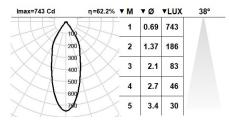

# ROCKET Wall mounted fixtures

108RCK.1-I908

+RAL

\*Add the suffix -D after the reference to indicate your electronic equipment choice.

2: RAL9005: Jet Black, 4: RAL7016: Anthracite Grey, 7: RAL9006: White Aluminium, 1: RAL9010: Pure White