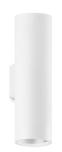

# 108RCK.1-I909

Wall mounted luminaries with symmetrical light distribution to achieve an effective task or general lighting. Neutral cylindrical body in diameter 80mm.

Sandblasted metalized aluminium reflector silver finished.

Wall mounted by aluminium mounting plate with two fixing points. Cable entry through the aluminium wall mounting plate.

ROCKET can be combined with the KERI pendant line and the GOTA surface mounted fixtures to get a harmonious finish.