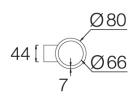

# 108RCK.1-I909

Wall mounted luminaries with symmetrical light distribution to achieve an effective task or general lighting. Neutral cylindrical body in diameter 80mm.

Sandblasted metalized aluminium reflector silver finished.

Wall mounted by aluminium mounting plate with two fixing points. Cable entry through the aluminium wall mounting plate.

ROCKET can be combined with the KERI pendant line and the GOTA surface mounted fixtures to get a harmonious finish.