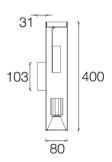

# 108RCK.1-I909

Wall mounted luminaries with symmetrical light distribution to achieve an effective task or general lighting. Neutral cylindrical body in diameter 80mm.

Sandblasted metalized aluminium reflector silver finished.

Wall mounted by aluminium mounting plate with two fixing points. Cable entry through the aluminium wall mounting plate.

ROCKET can be combined with the KERI pendant line and the GOTA surface mounted fixtures to get a harmonious finish.