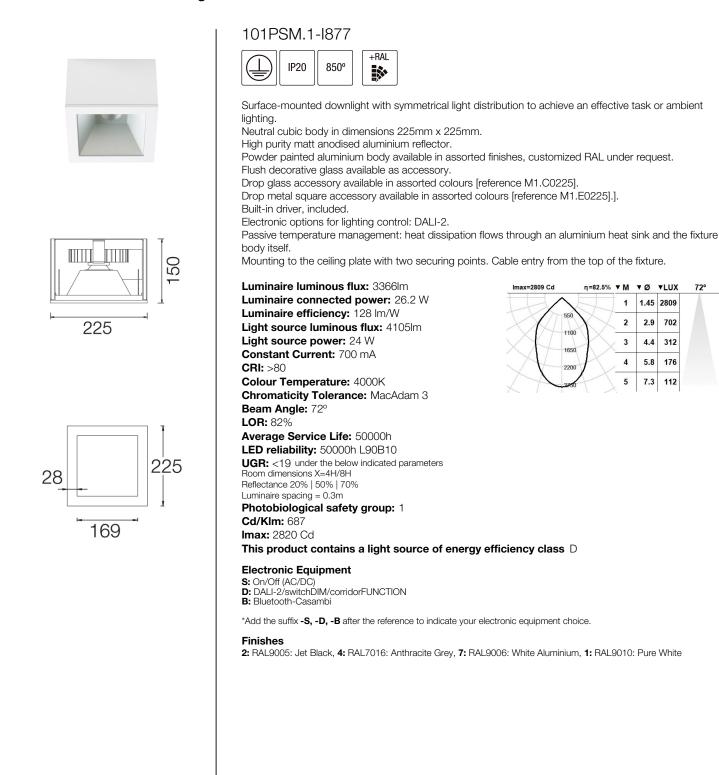

### PRISMA Surface mounted downlights



72°

702

312

176

112



### Upgradeable, Replaceable, Repairable



#### Note

LED technology and performance data are constantly changing. Current details should therefore be checked with ROVASI in order to ensure that it is still the most up to date reference. Updated data will be supplied on request. [Last revised on 05.05.2024]

## 5 years guarantee BSI Cert ISO 9001:2015 - nºFM 39346 BSI Cert ISO 14001:2015 - nºEMS 554685

### **ROVASI S.L.**

Pol. Ind. La Gavarra

Spain

08540 Centelles | Barcelona

# Ronda de la Font Grossa, 15

Contact

T. +34 93 881 35 12 T. +34 93 881 37 13 info@rovasi.com www.rovasi.com