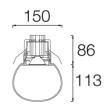

Emergency kit as option.

Passive temperature management: heat dissipation flows through an aluminium heat sink. Ceiling-mounted with spring clamps for easy installation, ceiling thicknesses up to.mm.

Luminaire connected power: 4.8 W Light source luminous flux: 880lm Constant Current: 150 mA