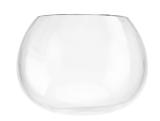

## 101FLW.1-R906

Semi-recessed ceiling-mounted downlights with symmetrical light distribution to achieve an effective ambient lighting.

Blown glass sphere available in assorted finishes, customized colour under request.

Protection rating against dust and moisture: IP54 from underneath.

Clear glass fixture screwed into an aluminium body sealed with a silicone trim.

Remote driver supplied.

Electronic standard options for lighting control: DALI/DSI.