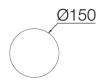

Emergency kit as option.

Passive temperature management: heat dissipation flows through an aluminium heat sink. Ceiling-mounted with spring clamps for easy installation, ceiling thicknesses up to.mm.

Luminaire connected power: 4.8 W Light source luminous flux: 880lm Constant Current: 150 mA