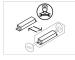

Emergency kit as option.

Passive temperature management: heat dissipation flows through an aluminium heat sink. Ceiling-mounted with spring clamps for easy installation, ceiling thicknesses up to.mm.

Luminaire connected power: 4.8 W Light source luminous flux: 880lm Constant Current: 150 mA