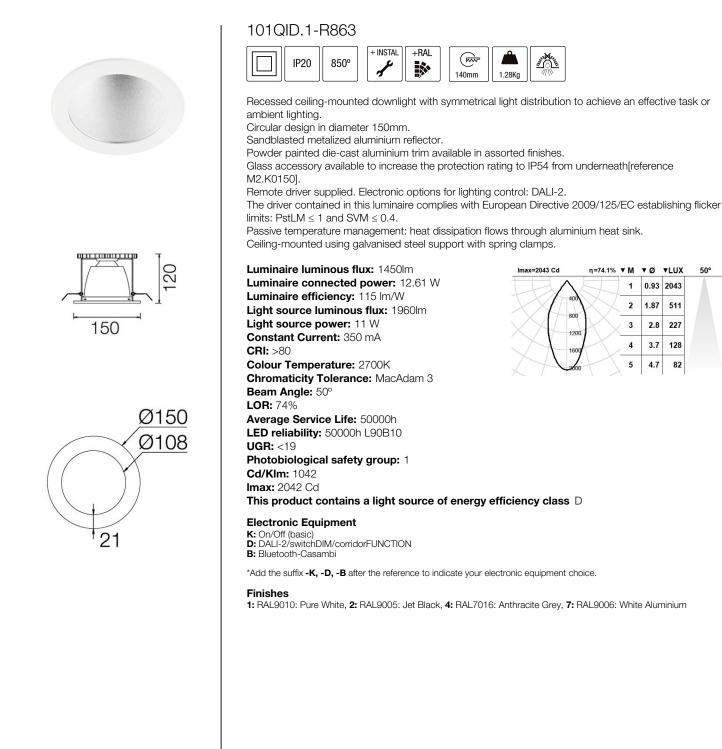

# Recessed downlights



50°

511

227

128

82



### Upgradeable, Replaceable, Repairable



### Note

LED technology and performance data are constantly changing. Current details should therefore be checked with ROVASI in order to ensure that it is still the most up to date reference. Updated data will be supplied on request. [Last revised on 30.04.2025]

# 5 years guarantee

BSI Cert ISO 9001:2015 - nºFM 39346 BSI Cert ISO 14001:2015 - nºEMS 554685

## **ROVASI S.L.**

Pol. Ind. La Gavarra

Spain

08540 Centelles | Barcelona

### Contact Ronda de la Font Grossa, 15

T. +34 93 881 35 12 T. +34 93 881 37 13 info@rovasi.com www.rovasi.com