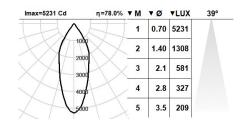

Luminaire luminous flux: 3073lm Luminaire connected power: 26.2 W Luminaire efficiency: 117 lm/W Light source luminous flux: 3940lm Light source power: 24 W Constant Current: 700 mA **CRI:** >80 Colour Temperature: 3000K Chromaticity Tolerance: MacAdam 3 Beam Angle: 39° LOR: 78% Average Service Life: 50000h LED reliability: 50000h L90B10 **UGR:** <19 Photobiological safety group: 1 Cd/Klm: 1329 Imax: 4685 Cd