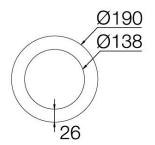

### 103QID.1-R876

Recessed ceiling-mounted downlight with symmetrical light distribution to achieve an effective task or ambient lighting.

Circular design in diameter 190mm.

Sandblasted metalized aluminium reflector.