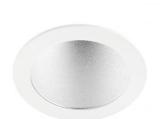

### 103QID.1-R876

Recessed ceiling-mounted downlight with symmetrical light distribution to achieve an effective task or ambient lighting.

Circular design in diameter 190mm.

Sandblasted metalized aluminium reflector.

Powder painted die-cast aluminium trim available in assorted finishes.

Glass accessory available to increase the protection rating to IP54 from underneath [reference M2.K0190]

Remote driver supplied. Electronic options for lighting control: DALI-2. Passive temperature management: heat dissipation flows through aluminium heat sink. Ceiling-mounted using galvanised steel support with spring clamps.