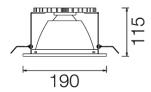

### 103QID.1-R876

Recessed ceiling-mounted downlight with symmetrical light distribution to achieve an effective task or ambient lighting.

Circular design in diameter 190mm.

Sandblasted metalized aluminium reflector.